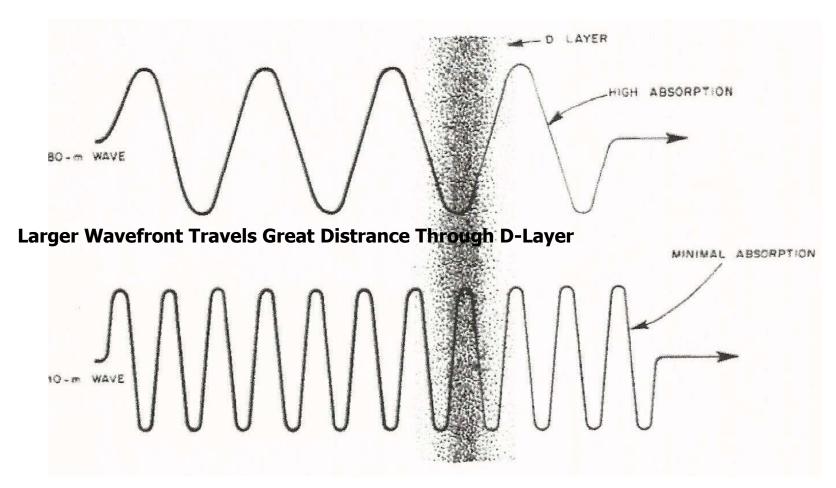

|                            | 200126-00              | 25.120.15            |        |           | Major Artist and Artist   |  |

Conspiled from with sources by WYCM

# **HF Propagation: Ground Wave / Sky Waves**



# HF Propagation: The lonosphere Layers



# The Ionosphere Can Refract Sky Waves



# Sky Wave Refraction: Long-Distance "Skip"



## **Multi-Hop Propagation**



#### Which Bands When?

- Lower Frequency Bands
  - 160, 80, 60, 40 Meters
    - | Ground Wave Daytime (Local / Regional)
    - Sky Wave Nighttime (DX)
- Upper Frequency Bands
  - 30, 20, 17, 15, 10 Meters
  - Both Ground Wave & Sky Wave Day and Night (When Open)

#### **D-Layer Absorption**

**Lower Frequency = Higher Absorption** 



# Frequency and Ionization Level



### **Sky Wave & Sunspots**

- Ionization Determined by Sunspot Activity
  - More Sunspots = More Ionization
  - More Ionization = More DX at Higher Frequencies
- Sunspots Rise and Fall in 11-Year Cycles
  - Discovered in 1843 by Samuel Heinrich Schwabe, who retrospectively started a numbering scheme with 1755-1766 as Cycle #1

# Modern Sunspot Maximum Was 1959 - Peak of Cycle 19



# Currently, We Are Approaching The End (Bottom) of Cycle 24



# **End of Cycle 24 Start of Cycle 25**

#### Expected in 2019 or 2020



#### **How Do I Know Which Band To Use?**

#### http://www.arrl.org/qst/propcharts/



When are the bands open? These charts, generated using CAPman, show probabilities for average HF propagation in the month of January 2007 for the paths