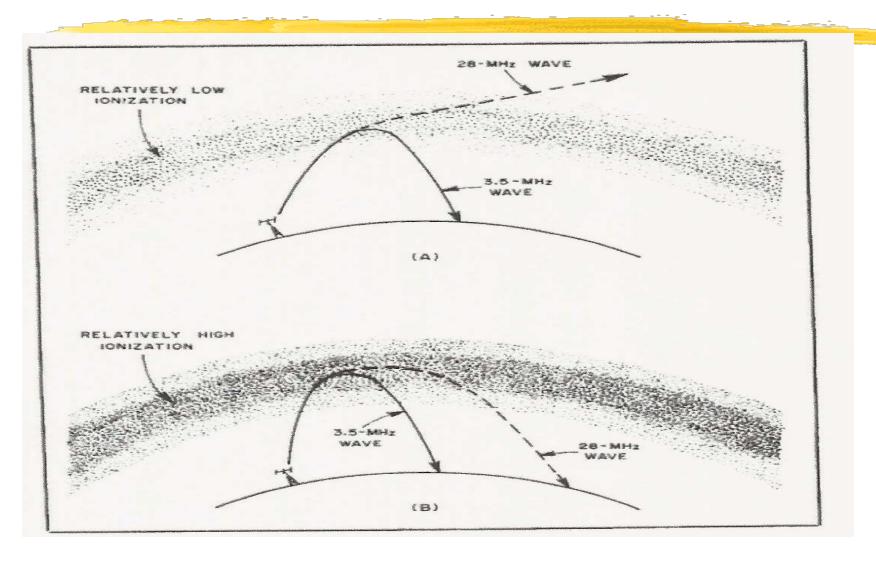

|                            | 200126-00              | 25.120.15            |        |           | Major Artist and Artist   |  |

Conspiled from with sources by WYCM

# **HF Propagation: Ground Wave / Sky Waves**



# HF Propagation: The lonosphere Layers



# The Ionosphere Can Refract Sky Waves



# Sky Wave Refraction: Long-Distance "Skip"



## **Multi-Hop Propagation**



#### Which Bands When?

- Lower Frequency Bands
  - 160, 80, 60, 40 Meters
    - | Ground Wave Daytime (Local / Regional)
    - Sky Wave Nighttime (DX)
- Upper Frequency Bands
  - 30, 20, 17, 15, 10 Meters
  - Both Ground Wave & Sky Wave Day and Night (When Open)

#### **D-Layer Absorption**

**Lower Frequency = Higher Absorption** 



# Frequency and Ionization Level



### **Sky Wave & Sunspots**

- Ionization Determined by Sunspot Activity
  - More Sunspots = More Ionization
  - More Ionization = More DX at Higher Frequencies
- Sunspots Rise and Fall in 11-Year Cycles
  - Discovered in 1843 by Samuel Heinrich Schwabe, who retrospectively started a numbering scheme with 1755-1766 as Cycle #1

# Modern Sunspot Maximum Was 1959 - Peak of Cycle 19



# Currently, We Are Approaching The End (Bottom) of Cycle 24



# **End of Cycle 24 Start of Cycle 25**

#### Expected in 2019 or 2020



#### **How Do I Know Which Band To Use?**

#### http://www.arrl.org/qst/propcharts/



When are the bands open? These charts, generated using CAPman, show probabilities for average HF propagation in the month of January 2007 for the paths indicated. The horizontal axes show