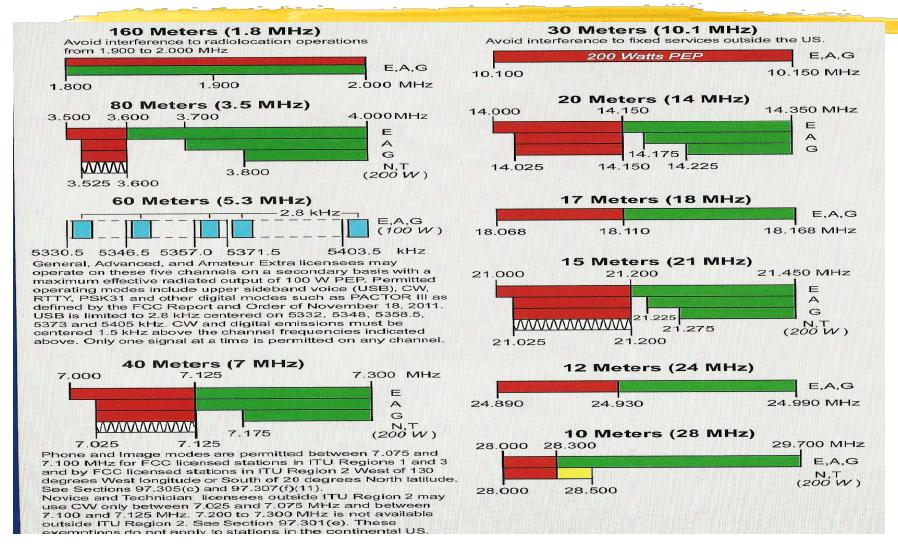

#### Ten Frequency Ranges Between 1.8 and 30 MHz

- 160 Meters ... 1.8 to 2.0 MHz
- 80 Meters ... 3.5 to 4.0 MHz
- 60 Meters ... 5330.5 to 5403.5 kHz (5 Specific Channels)
- 40 Meters ... 7.0 to 7.3 MHz
- 30 Meters ... 10.1 to 10.150 MHz
- 20 Meters ... 14.0 to 14.350 MHz
- 17 Meters ... 18.068 to 18.168 MHz
- 15 Meters ... 21.0 to 21.450 MHz
- 12 Meters ... 24.890 to 24.900 MHz
- 10 Meters ... 28.0 to 29.7 MHz