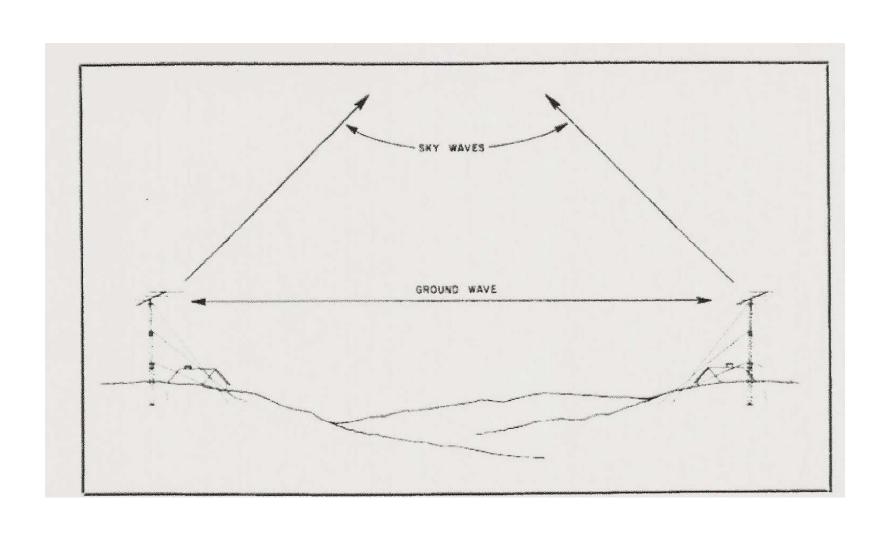

### Why So Many Bands?

- Each HF band has particular <u>propagation</u> characteristics:
  - Long-range vs. Short-range
  - Daytime vs. Nighttime
  - Summer vs. Winter
  - Top vs. Bottom of Sunspot Cycle
- Also:
  - Noise Levels
  - Types of QSOs Found Most Often

### "Lower" vs "Higher" Bands

- Generally Speaking:
  - Lower Bands (160-40 Meters)
    - Better in Winter than Summer
    - Better at Bottom of Sunspot Cycle
    - Local/Regional Daytime -- DX at Night
  - Higher Bands (30-10 Meters)
    - Better in Summer Than Winter
    - Better at Top of Sunspot Cycle
    - DX Day and Night (at top of cycle)
    - DX Day Closed at Night (bottom of cycle)