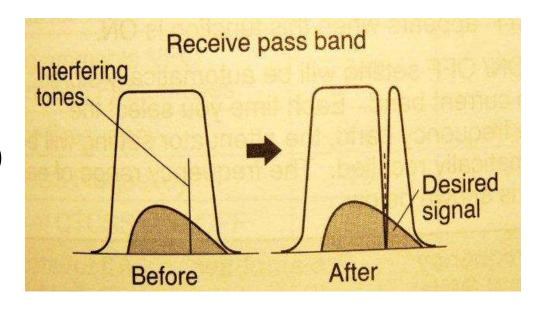

tenuator
  - Reduces Receiver Sensitivity By A Set Amount
- RF Preamp
  - Increases Receiver Sensitivity By A Set Amount
- Squelch
  - Mutes Receiver When No Signal Is Present
  - Leave "Wide Open" Except For FM

# **Receiver Tuning Controls**

- RIT
  - Receiver Incremental Tuning
  - "Clarifier" on Yaesu Radios
    - Changes Receive Frequency Without Changing Transmit Frequency
- XIT
  - Transmitter Incremental Tuning
    - I Changes Transmit Frequency Without Changing Receive Frequency
    - Sometimes can be used for "split" in the absence of dual VFO's

#### **Interference Controls**

- Noise Filter / Noise Reduction
  - Reduces Steady Background Noise
- Noise Blanker
  - Reduces Pulsing Background Noise
- Notch Filter
  - Nulls" Specific
    Interfering Signal
    (e.g. Heterodynes)



#### **Bandwidth Controls**

- IF Shift
  - Shifts Center Frequency of Pass Band



#### **Bandwidth Controls**

- Wide / Narrow (DSP & Roofing) Filters
  - Fixed Bandwidth (CW & FSK)



#### **Bandwidth Controls**

Variable Bandwidth Filters



#### **Quick Review:**

- Propagation Characteristics
- Be aware of band edges
- Check daily solar conditions
- DX Summit site
- In a SSB contest just send your call The DX station will send back your call and then the contest exchange

#### **Radio Review:**

- Getting the most out of your HF transceiver
  - Speech processing (Punch)
  - Audio Equalization
  - Interference control
  - Noise filter/noise reduction
  - Bandwidth IF Shift
  - Pull that weak signal out of the mud
  - Reduce RF gain increase AF gain

#### **Final Words:**

- Learn ho