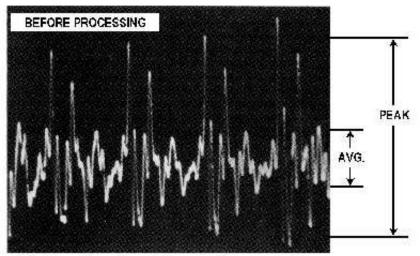

trict Incoming QSL Bureau
    - North Jersey DX Association
    - Purchase Return-Envelope "Credits"
- Electronic
  - ARRL Logbook of the World (LoTW)
  - eQSL
  - Club Log









# **Operating Awards**









# Getting The Most Out Of Your HF Transceiver

- Transmitter Controls:
  - RF Power Output cw, digital, ssb
  - Microphone Level
    - Speech Processing / Compression
      - Increases Average RF Power & Adds "Punch" To Audio
      - Observe ALC (Automatic Level Control) Limit
    - Transmit Audio Equalization
      - Control "Highs" & "Lows" For Maximum Intelligibility
    - Transmit Audio Monitor
      - Listen To Yourself As You Transmit
    - Ask For Audio Reports From Stations You Work

### **Speech Processing**

# Also Known As Audio Compression Increases SSB "Talk Power"



Actual speech waveform photograph with no processing, as it exists at the TX mike input. Note the very high peak amplitude when compared to the average levels.



Correctly processed speech waveform. The average amplitude *relative to the peaks* is now much higher. This is a dramatic increase in the average power output, but without the risk of distortion because the peaks have been limited by diode clipping.

#### **Transmitter Keying Controls**

- VOX (Voice Operated Transmit)
  - Transmitter is Keyed By Sensing Speech
    - Sensitivity / Delay (Hang) Time / Anti-VOX
- CW Break-In
  - Automatic Switching Between Transmit & Receive
  - Full Break-In (QSK)
    - Switches from transmit to receive immediately when key contacts open
  - Semi-Break-In
    - When key contacts open, switch to