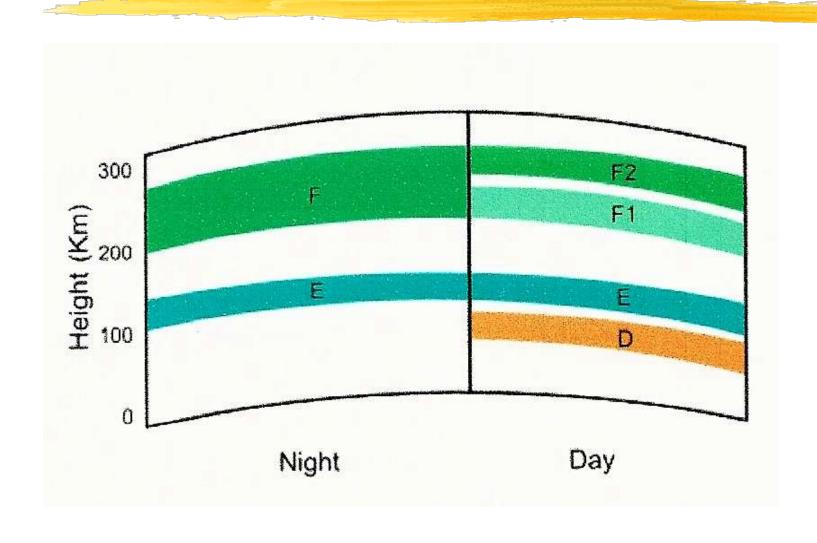

### Why So Many Bands?

- Each HF band has particular <u>propagation</u> characteristics:
  - Long-range vs. Short-range
  - Daytime vs. Nighttime
  - Summer vs. Winter
  - Top vs. Bottom of Sunspot Cycle
- Also:
  - Noise Levels
  - Types of QSOs Found Most Often

### "Lower" vs "Higher" Bands

- Generally Speaking:
  - Lower Bands (160-40 Meters)
    - Better in Winter than Summer
    - Better at Bottom of Sunspot Cycle
    - Local/Regional Daytime -- DX at Night
  - Higher Bands (30-10 Meters)
    - Better in Summer Than Winter
    - Better at Top of Sunspot Cycle
    - DX Day and Night (at top of cycle)
    - DX Day Closed at Night (bottom of cycle)