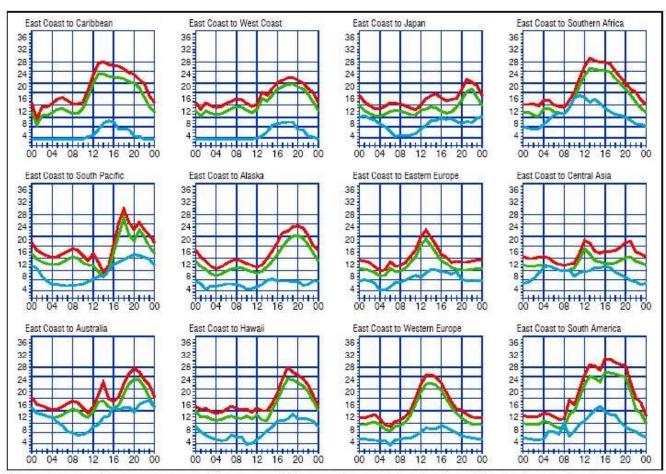

### Why So Many Bands?

- Each HF band has particular <u>propagation</u> characteristics:
  - Long-range vs. Short-range
  - Daytime vs. Nighttime
  - Summer vs. Winter
  - Top vs. Bottom of Sunspot Cycle
- Also:
  - Noise Levels
  - Types of QSOs Found Most Often

### "Lower" vs "Higher" Bands

- Generally Speaking:
  - Lower Bands (160-40 Meters)
    - Better in Winter than Summer
    - Better at Bottom of Sunspot Cycle
    - Local/Regional Daytime -- DX at Night
  - Higher Bands (30-10 Meters)
    - Better in Summer Than Winter
    - Better at Top of Sunspot Cycle
    - DX Day and Night (at top of cycle)
    - DX Day Closed at Night (bottom of cycle)