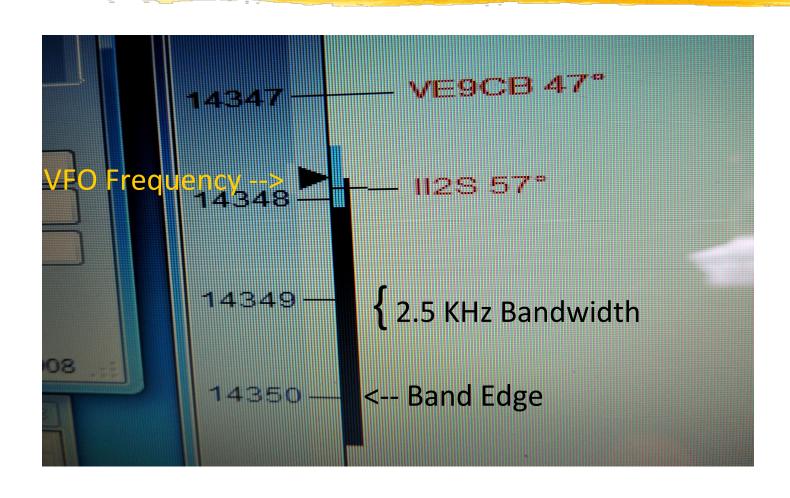

# **Be Aware of Band and Sub-Band Edges**

- On SSB, Bandwidth typically is 2.5 3 KHz
  - Therefore ... stay at least 3 KHz from the edge of band or sub-band
  - On LSB ... 3 KHz **ABOVE** the bottom edge
  - On USB ... 3 KHz **BELOW** the top edge
- Examples:
  - **Bottom** of 40-Meter General Phone Sub-Band is 7.175 MHz. Transmit **no lower** than 7.178 MHz.
  - **Top** of 20-Meter Phone Band is 14.350 MHz. Transmit **no higher** than 14.347 Mhz.