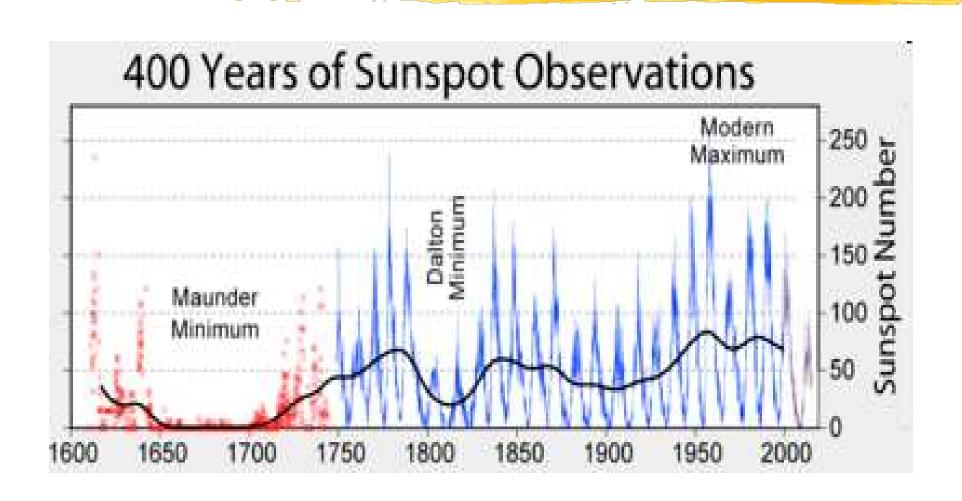

"Skip"



## **Multi-Hop Propagation**



#### Which Bands When?

- Lower Frequency Bands
  - 160, 80, 60, 40 Meters
    - | Ground Wave Daytime (Local / Regional)
    - Sky Wave Nighttime (DX)
- Upper Frequency Bands
  - 30, 20, 17, 15, 10 Meters
  - Both Ground Wave & Sky Wave Day and Night (When Open)

#### **D-Layer Absorption**

**Lower Frequency = Higher Absorption** 



# Frequency and Ionization Level



### **Sky Wave & Sunspots**

- Ionization Determined by Sunspot Activity
  - More Sunspots = More Ionization
  - More Ionization = More DX at Higher Frequencies
- Sunspots Rise and Fall in 11-Year Cycles
  - Discovered in 1843 by Samuel Heinrich Schwabe, who retrospectively started a numbering scheme with 1755-1766 as Cycle #1

# Modern Sunspot Maximum Was 1959 - Peak of Cycle 19



# Currently, We Are Approaching The End (Bottom) of Cycle 24



# **End of Cycle 24 Start of Cycle 25**

#### Expected in 2019 or 2020



#### **How Do I Know Which Band To Use?**

#### http://www.arrl.org/qst/propcharts/



When are the bands open? These charts, generated using CAPman, show probabilities for average HF propagation in the month of January 2007 for the paths indicated. The horizontal axes show Coordinated Universal Time (UTC), and the vertical axes frequency in MHz. On 10% of the days of this period, the highest frequencies propagated will be at least as high as the upper red curves (HFF, highest possible frequency). The blue curves show the lowest usable frequency (LUF) for a 1500-W CW transmitter. For SSB or a lower transmitter power, the LUF will be somewhat higher tha