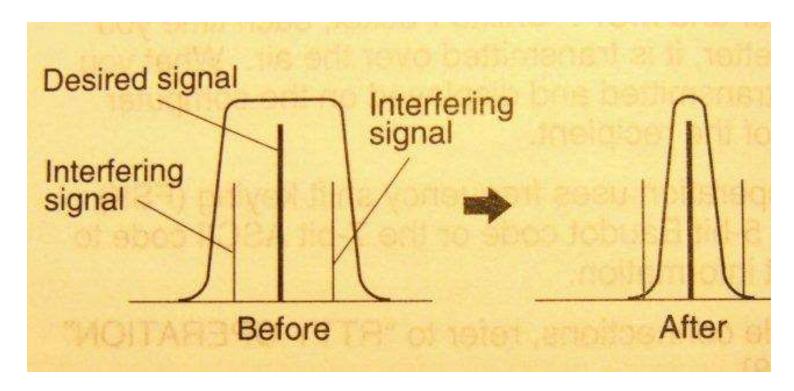

Wide Open" Except For FM

# **Receiver Tuning Controls**

- RIT
  - Receiver Incremental Tuning
  - "Clarifier" on Yaesu Radios
    - Changes Receive Frequency Without Changing Transmit Frequency
- XIT
  - Transmitter Incremental Tuning
    - I Changes Transmit Frequency Without Changing Receive Frequency
    - Sometimes can be used for "split" in the absence of dual VFO's

#### **Interference Controls**

- Noise Filter / Noise Reduction
  - Reduces Steady Background Noise
- Noise Blanker
  - Reduces Pulsing Background Noise
- Notch Filter
  - Nulls" Specific
    Interfering Signal
    (e.g. Heterodynes)



#### **Bandwidth Controls**

- IF Shift
  - Shifts Center Frequency of Pass Band



#### **Bandwidth Controls**

- Wide / Narrow (DSP & Roofing) Filters
  - Fixed Bandwidth (CW & FSK)



#### **Bandwidth Controls**

Variable Bandwidth Filters



#### **Quick Review:**

- Propagation Characteristics
- Be aware of band edges
- Check daily solar conditions
- DX Summit site
- In a SSB contest just send your call The DX station will send back your call and then the contest exchange

#### **Radio Review:**

- Getting the most out of your HF transceiver
  - Speech processing (Punch)
  - Audio Equalization
  - Interference control
  - Noise filter/noise reduction
  - Bandwidth IF Shift
  - Pull that weak signal out of the mud
  - Reduce RF gain increase AF gain

#### **Final Words:**

- Learn how to use Split
  - Good videos on YouTube
- Working a contest
  - Before contest check rules
  - WA7BNM contest resource, ARRL, CQ
  - Plan your strategy
  - Class, time allocation, GOAL!