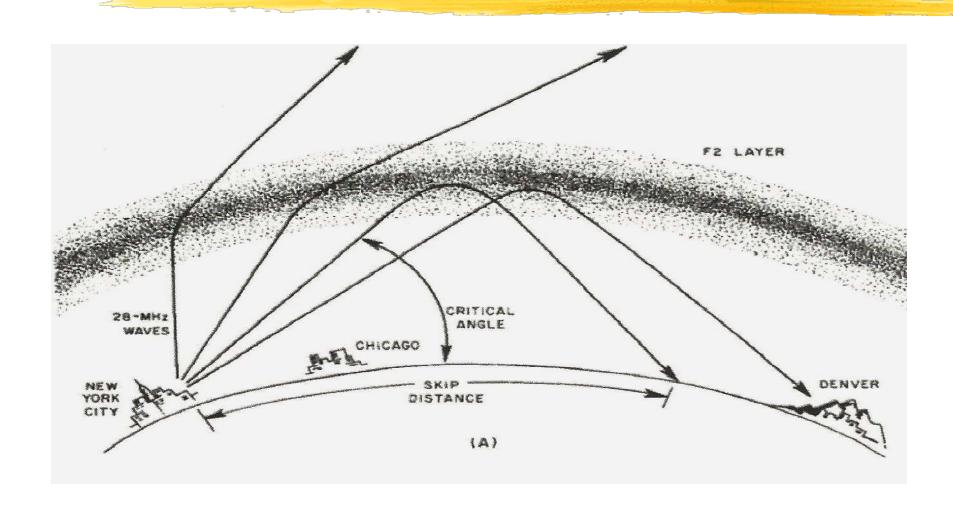

### Why So Many Bands?

- Each HF band has particular <u>propagation</u> characteristics:
  - Long-range vs. Short-range
  - Daytime vs. Nighttime
  - Summer vs. Winter
  - Top vs. Bottom of Sunspot Cycle
- Also:
  - Noise Levels
  - Types of QSOs Found Most Often

### "Lower" vs "Higher" Bands

- Generally Speaking:
  - Lower Bands (160-40 Meters)
    - Better in Winter than Summer
    - Better at Bottom of Sunspot Cycle
    - Local/Regional Daytime -- DX at Night
  - Higher Bands (30-10 Meters)
    - Better in Summer Than Winter
    - Better at Top of Sunspot Cycle
    - DX Day and Night (at top of cycle)
    - DX Day Closed at Night (bottom of cycle)