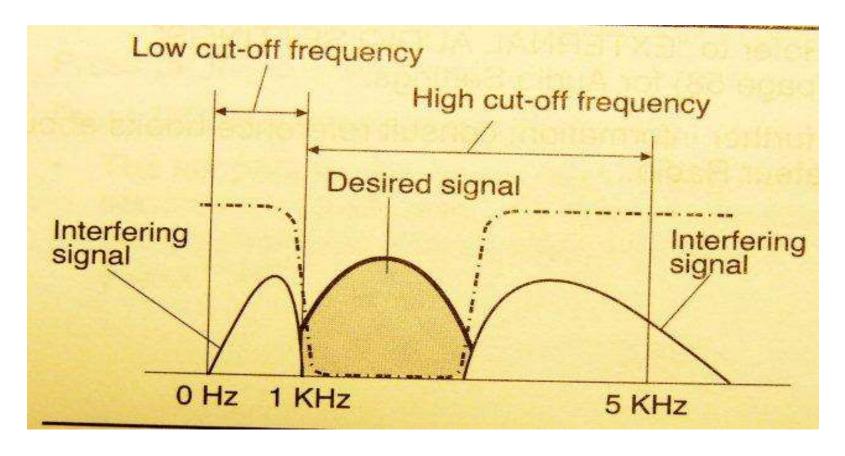

RIT
  - Receiver Incremental Tuning
  - "Clarifier" on Yaesu Radios
    - Changes Receive Frequency Without Changing Transmit Frequency
- XIT
  - Transmitter Incremental Tuning
    - I Changes Transmit Frequency Without Changing Receive Frequency
    - Sometimes can be used for "split" in the absence of dual VFO's

#### **Interference Controls**

- Noise Filter / Noise Reduction
  - Reduces Steady Background Noise
- Noise Blanker
  - Reduces Pulsing Background Noise
- Notch Filter
  - Nulls" Specific
    Interfering Signal
    (e.g. Heterodynes)



#### **Bandwidth Controls**

- IF Shift
  - Shifts Center Frequency of Pass Band



#### **Bandwidth Controls**

- Wide / Narrow (DSP & Roofing) Filters
  - Fixed Bandwidth (CW & FSK)



#### **Bandwidth Controls**

Variable Bandwidth Filters



#### **Quick Review:**

- Propagation Characteristics
- Be aware of band edges
- Check daily solar conditions
- DX Summit site
- In a SSB contest just send your call The DX station will send back your call and then the contest exchange

#### **Radio Review:**

- Getting the most out of your HF transceiver
  - Speech processing (Punch)
  - Audio Equalization
  - Interference control
  - Noise filter/noise reduction
  - Bandwidth IF Shift
  - Pull that weak signal out of the mud
  - Reduce RF gain increase AF gain

#### **Final Words:**

- Learn how to use Split
  - Good videos on YouTube
- Working a contest
  - Before contest check rules
  - WA7BNM contest resource, ARRL, CQ
  - Plan your strategy
  - Class, time allocation, GOAL!
- Antenna Tuner vs Antenna characteristics

## 73, CU On T