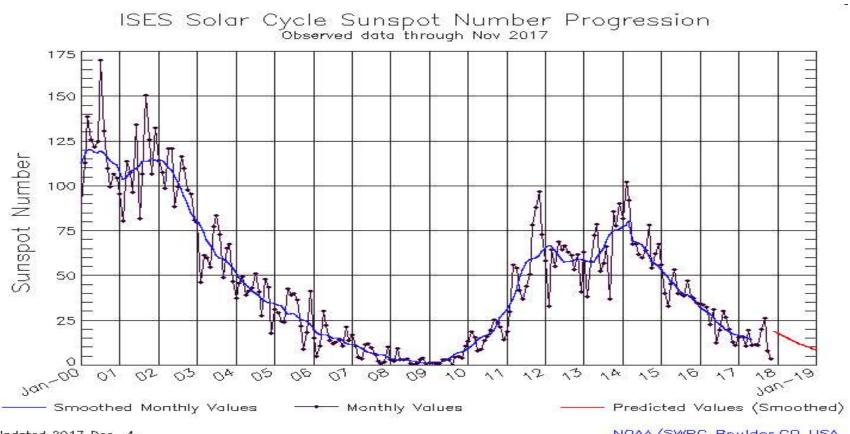

### Why So Many Bands?

- Each HF band has particular <u>propagation</u> characteristics:
  - Long-range vs. Short-range
  - Daytime vs. Nighttime
  - Summer vs. Winter
  - Top vs. Bottom of Sunspot Cycle
- Also:
  - Noise Levels
  - Types of QSOs Found Most Often

### "Lower" vs "Higher" Bands

- Generally Speaking:
  - Lower Bands (160-40 Meters)
    - Better in Winter than Summer
    - Better at Bottom of Sunspot Cycle
    - Local/Regional Daytime -- DX at Night
  - Higher Bands (30-10 Meters)
    - Better in Summer Than Winter
    - Better at Top of Sunspot Cycle
    - DX Day and Night (at top of cycle)
    - DX Day Closed at Night (bottom of cycle)