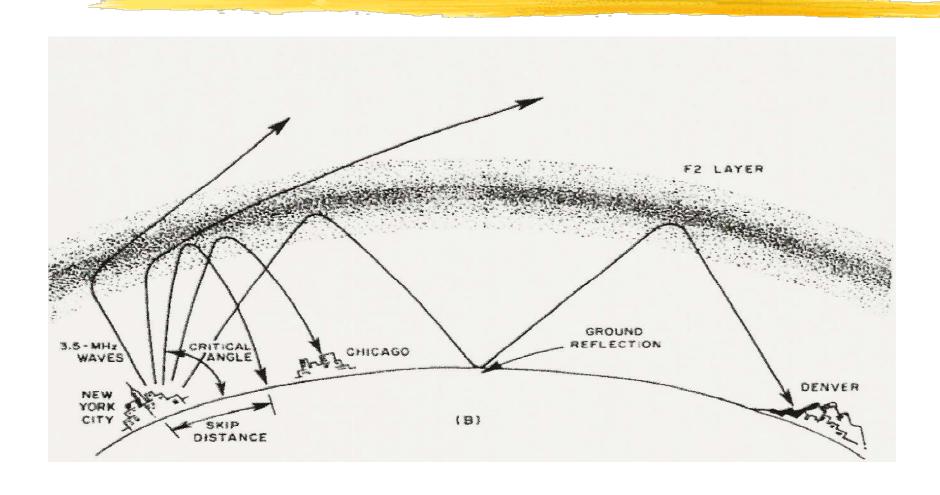

### Why So Many Bands?

- Each HF band has particular <u>propagation</u> characteristics:
  - Long-range vs. Short-range
  - Daytime vs. Nighttime
  - Summer vs. Winter
  - Top vs. Bottom of Sunspot Cycle
- Also:
  - Noise Levels
  - Types of QSOs Found Most Often

### "Lower" vs "Higher" Bands

- Generally Speaking:
  - Lower Bands (160-40 Meters)
    - Better in Winter than Summer
    - Better at Bottom of Sunspot Cycle
    - Local/Regional Daytime -- DX at Night
  - Higher Bands (30-10 Meters)
    - Better in Summer Than Winter
    - Better at Top of Sunspot Cycle
    - DX Day and Night (at top of cycle)
    - DX Day Closed at Night (bottom of cycle)