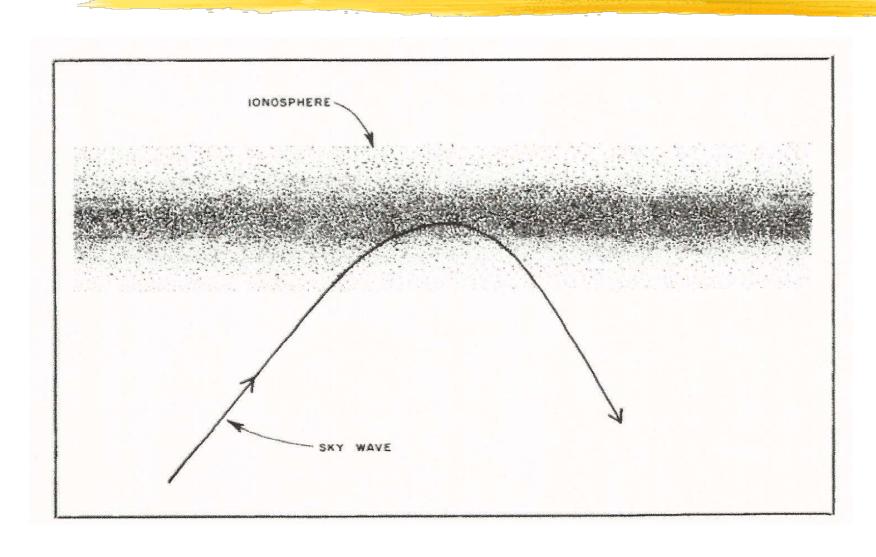

### Why So Many Bands?

- Each HF band has particular <u>propagation</u> characteristics:
  - Long-range vs. Short-range
  - Daytime vs. Nighttime
  - Summer vs. Winter
  - Top vs. Bottom of Sunspot Cycle
- Also:
  - Noise Levels
  - Types of QSOs Found Most Often

### "Lower" vs "Higher" Bands

- Generally Speaking:
  - Lower Bands (160-40 Meters)
    - Better in Winter than Summer
    - Better at Bottom of Sunspot Cycle
    - Local/Regional Daytime -- DX at Night
  - Higher Bands (30-10 Meters)
    - Better in Summer Than Winter
    - Better at Top of Sunspot Cycle
    - DX Day and Night (at top of cycle)
    - DX Day Closed at Night (bottom of cycle)