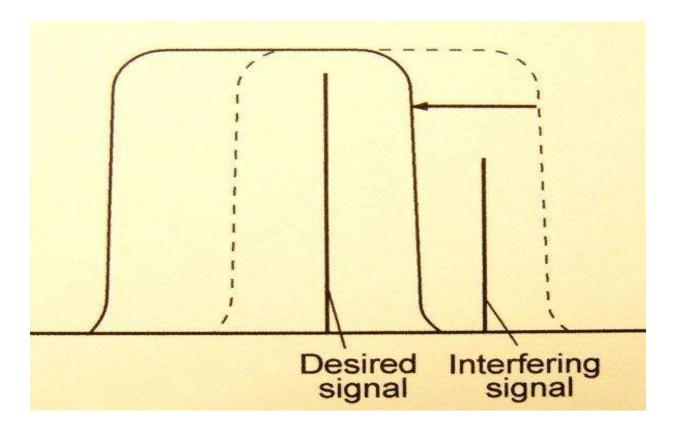

Receiver Sensitivity By A Set Amount
- Squelch
  - Mutes Receiver When No Signal Is Present
  - Leave "Wide Open" Except For FM

# **Receiver Tuning Controls**

- RIT
  - Receiver Incremental Tuning
  - "Clarifier" on Yaesu Radios
    - Changes Receive Frequency Without Changing Transmit Frequency
- XIT
  - Transmitter Incremental Tuning
    - I Changes Transmit Frequency Without Changing Receive Frequency
    - Sometimes can be used for "split" in the absence of dual VFO's

#### **Interference Controls**

- Noise Filter / Noise Reduction
  - Reduces Steady Background Noise
- Noise Blanker
  - Reduces Pulsing Background Noise
- Notch Filter
  - Nulls" Specific
    Interfering Signal
    (e.g. Heterodynes)



#### **Bandwidth Controls**

- IF Shift
  - Shifts Center Frequency of Pass Band



#### **Bandwidth Controls**

- Wide / Narrow (DSP & Roofing) Filters
  - Fixed Bandwidth (CW & FSK)



#### **Bandwidth Controls**

Variable Bandwidth Filters



#### **Quick Review:**

- Propagation Characteristics
- Be aware of band edges
- Check daily solar conditions
- DX Summit site
- In a SSB contest just send your call The DX station will send back your call and then the contest exchange

#### **Radio Review:**

- Getting the most out of your HF transceiver
  - Speech processing (Punch)
  - Audio Equalization
  - Interference control
  - Noise filter/noise reduction
  - Bandwidth IF Shift
  - Pull that weak signal out of the mud
  - Reduce RF gain increase AF gain

#### **Final Words:**

- Learn how to use Split
  - Good videos on YouTube
- Working a contest
  - Before contest che