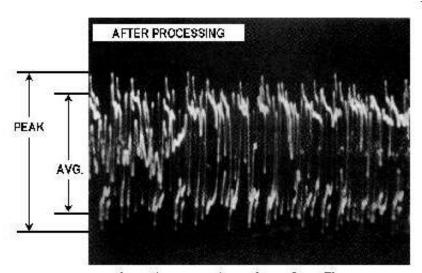

Club Log









# **Operating Awards**









# Getting The Most Out Of Your HF Transceiver

- Transmitter Controls:
  - RF Power Output cw, digital, ssb
  - Microphone Level
    - Speech Processing / Compression
      - Increases Average RF Power & Adds "Punch" To Audio
      - Observe ALC (Automatic Level Control) Limit
    - Transmit Audio Equalization
      - Control "Highs" & "Lows" For Maximum Intelligibility
    - Transmit Audio Monitor
      - Listen To Yourself As You Transmit
    - Ask For Audio Reports From Stations You Work

### **Speech Processing**

# Also Known As Audio Compression Increases SSB "Talk Power"



Actual speech waveform photograph with no processing, as it exists at the TX mike input. Note the very high peak amplitude when compared to the average levels.



Correctly processed speech waveform. The average amplitude *relative to the peaks* is now much higher. This is a dramatic increase in the average power output, but without the risk of distortion because the peaks have been limited by diode clipping.

#### **Transmitter Keying Controls**

- VOX (Voice Operated Transmit)
  - Transmitter is Keyed By Sensing Speech
    - Sensitivity / Delay (Hang) Time / Anti-VOX
- CW Break-In
  - Automatic Switching Between Transmit & Receive
  - Full Break-In (QSK)
    - Switches from transmit to receive immediately when key contacts open
  - Semi-Break-In
    - When key contacts open, switch to receive is delayed by a set duration (usually controlled by VOX setting)

#### **Automatic Antenna Tuner**

- Automatically "matches" out-of-resonance antenna impe