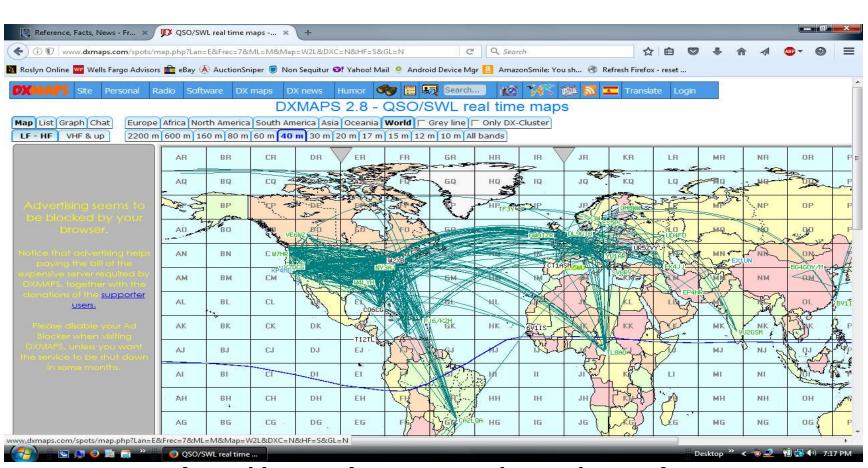

l Time (UTC), and the vertical axes frequency in MHz. On 10% of the days of this period, the highest frequencies propagated will be at least as high as the upper red curves (HFF, highest possible frequency). The blue curves show the lowest usable frequency (LUF) for a 1500-W CW transmitter. For SSB or a lower transmitter power, the LUF will be somewhat higher than the blue curves indicate. See Oct 1994 QS7, pp 27-30, and Feb 1995 QS7, pp 34-36, for more details. The predictions assume an observed 2900-MHz solar flux value of 73. This is a Very Low level of solar activity. See the detailed propagation tables on The ARRL Artenna Book CO-ROM.

### Solar Conditions Vary Day-to-Day ... Even Hour-to-Hour



### **Propagation Calculators**



http://www.voacap.com

#### **Real-Time Path Views**



http://www.dxmaps.com/spots/map.php

### **Making Contacts**

- Proactively:
  - Call CQ
    - Tune The Band
      - Get a "feel" for conditions and activity
    - **LISTEN** for a clear frequency
      - ASK "Is the Frequency in use?"
        - QRL? On CW
      - Because of how HF propagation works you often hear only one side of a QSO. So what appears to be a clear frequency may be occupied by a QSO in which you're not hearing one (or more) of the stations involved

#### **Typical CQ Format**

#### On Phone:

CQ, CQ, CQ calling CQ 20 meters. This is KS2G calling. Kilo Sierra Two Golf, KS2G near New York City calling CQ 20 meters. Hello CQ, CQ, CQ calling CQ 20 meters and standing by for a call.

#### On CW / RTTY:

CQ CQ DE KS2G KS2G CQ CQ DE KS2G KS2G K

#### **Making Contacts**

- Re