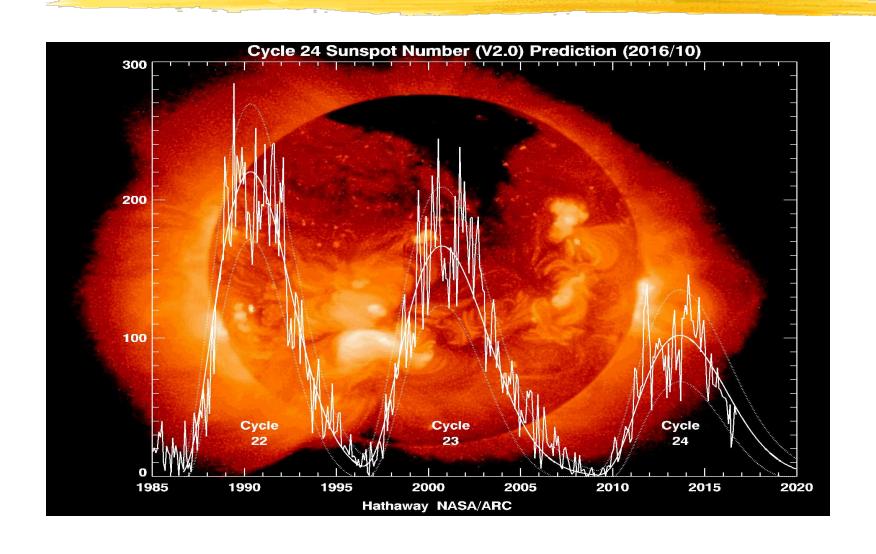

- Lower Frequency Bands
  - 160, 80, 60, 40 Meters
    - | Ground Wave Daytime (Local / Regional)
    - Sky Wave Nighttime (DX)
- Upper Frequency Bands
  - 30, 20, 17, 15, 10 Meters
  - Both Ground Wave & Sky Wave Day and Night (When Open)

#### **D-Layer Absorption**

**Lower Frequency = Higher Absorption** 



# Frequency and Ionization Level



### **Sky Wave & Sunspots**

- Ionization Determined by Sunspot Activity
  - More Sunspots = More Ionization
  - More Ionization = More DX at Higher Frequencies
- Sunspots Rise and Fall in 11-Year Cycles
  - Discovered in 1843 by Samuel Heinrich Schwabe, who retrospectively started a numbering scheme with 1755-1766 as Cycle #1

# Modern Sunspot Maximum Was 1959 - Peak of Cycle 19



# Currently, We Are Approaching The End (Bottom) of Cycle 24



# **End of Cycle 24 Start of Cycle 25**

#### Expected in 2019 or 2020



#### **How Do I Know Which Band To Use?**

#### http://www.arrl.org/qst/propcharts/



When are the bands open? These charts, generated using CAPman, show probabilities for average HF propagation in the month of January 2007 for the paths indicated. The horizontal axes show Coordinated Universal Time (UTC), and the vertical axes frequency in MHz. On 10% of the days of this period, the highest frequencies propagated will be at least as high as the upper red curves (HFF, highest possible frequency). The blue curves show the lowest usable frequency (LUF) for a 1500-W CW transmitter. For SSB or a lower transmitter power, the LUF will be somewhat higher than the blue curves indicate. See Oct 1994 QS7, pp 27-30, and Feb