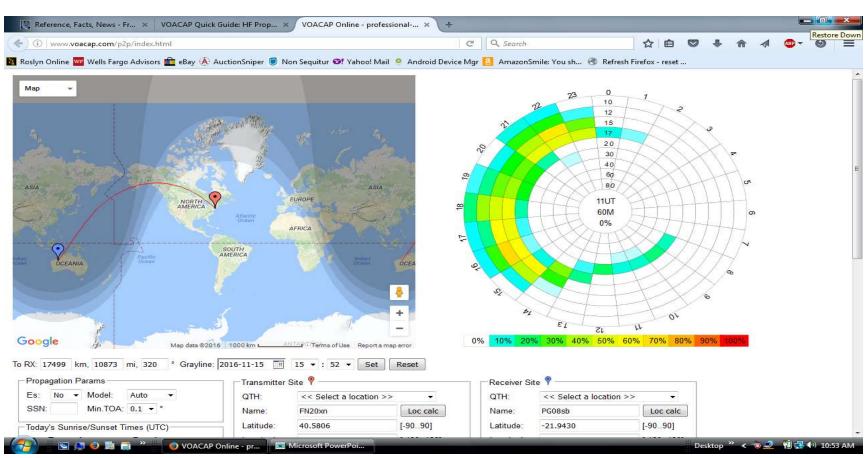

# **Basics of HF Operating**

Bands, modes, propagation, on-air procedures, and using rig controls to get the most out of your HF transceiver

Mel Granick - KS2G Ham Radio University January 5, 2019