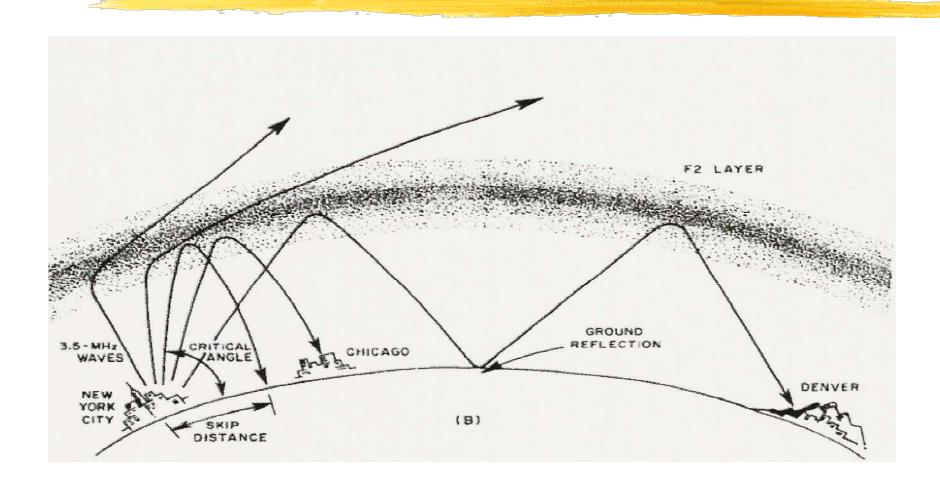

# Why So Many Bands?

- Each HF band has particular <u>propagation</u> characteristics:
  - Long-range vs. Short-range
  - Daytime vs. Nighttime
  - Summer vs. Winter
  - Top vs. Bottom of Sunspot Cycle
- Also:
  - Noise Levels
  - Types of QSOs Found Most Often

# "Lower" vs "Higher" Bands

- Generally Speaking:
  - Lower Bands (160-40 Meters)
    - Better in Winter than Summer
    - Better at Bottom of Sunspot Cycle
    - Local/Regional Daytime -- DX at Night
  - Higher Bands (30-10 Meters)
    - Better in Summer Than Winter
    - Better at Top of Sunspot Cycle
    - DX Day and Night (at top of cycle)
    - DX Day Closed at Night (bottom of cycle)