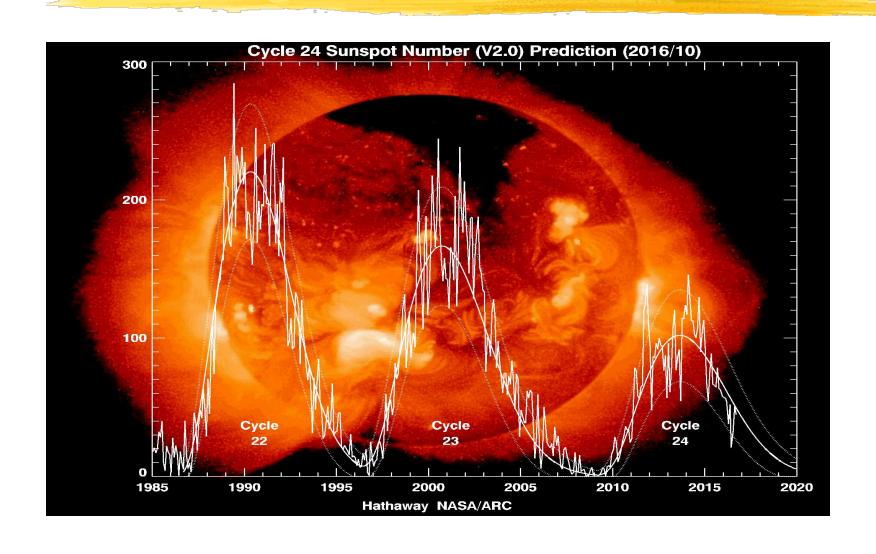

# Why So Many Bands?

- Each HF band has particular <u>propagation</u> characteristics:
  - Long-range vs. Short-range
  - Daytime vs. Nighttime
  - Summer vs. Winter
  - Top vs. Bottom of Sunspot Cycle
- Also:
  - Noise Levels
  - Types of QSOs Found Most Often

# "Lower" vs "Higher" Bands

- Generally Speaking:
  - Lower Bands (160-40 Meters)
    - Better in Winter than Summer
    - Better at Bottom of Sunspot Cycle
    - Local/Regional Daytime -- DX at Night
  - Higher Bands (30-10 Meters)
    - Better in Summer Than Winter
    - Better at Top of Sunspot Cycle
    - DX Day and Night (at top of cycle)
    - DX Day Closed at Night (bottom of cycle)