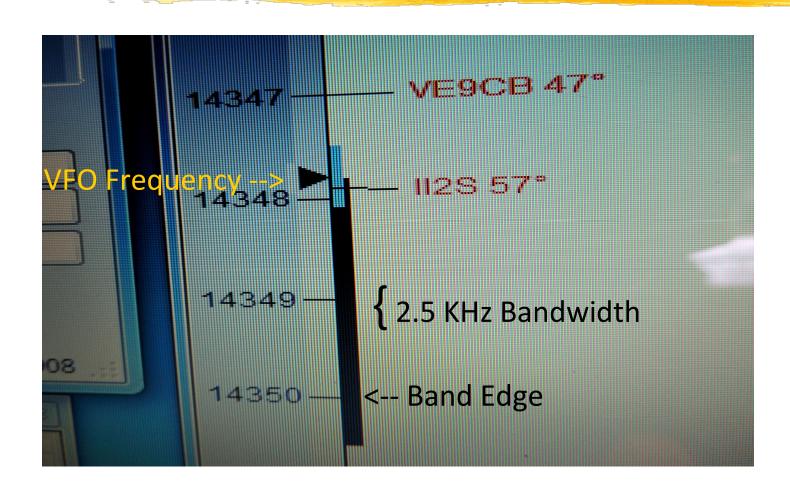

# **Be Aware of Band and Sub-Band Edges**

- On SSB, Bandwidth typically is 2.5 3 KHz
  - Therefore ... stay at least 3 KHz from the edge of band or sub-band
  - On LSB ... 3 KHz **ABOVE** the bottom edge
  - On USB ... 3 KHz **BELOW** the top edge
- Examples:
  - **Bottom** of 40-Meter General Phone Sub-Band is 7.175 MHz. Transmit **no lower** than 7.178 MHz.
  - **Top** of 20-Meter Phone Band is 14.350 MHz. Transmit **no higher** than 14.347 Mhz.

### **Out of Band!**