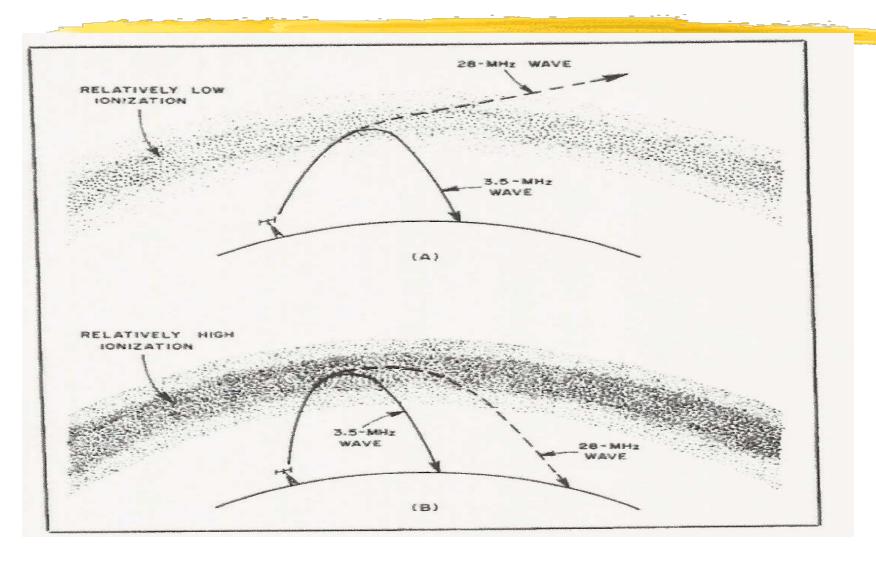

# Why So Many Bands?

- Each HF band has particular <u>propagation</u> characteristics:
  - Long-range vs. Short-range
  - Daytime vs. Nighttime
  - Summer vs. Winter
  - Top vs. Bottom of Sunspot Cycle
- Also:
  - Noise Levels
  - Types of QSOs Found Most Often

# "Lower" vs "Higher" Bands

- Generally Speaking:
  - Lower Bands (160-40 Meters)
    - Better in Winter than Summer
    - Better at Bottom of Sunspot Cycle
    - Local/Regional Daytime -- DX at Night
  - Higher Bands (30-10 Meters)
    - Better in Summer Than Winter
    - Better at Top of Sunspot Cycle
    - DX Day and Night (at top of cycle)
    - DX Day Closed at Night (bottom of cycle)