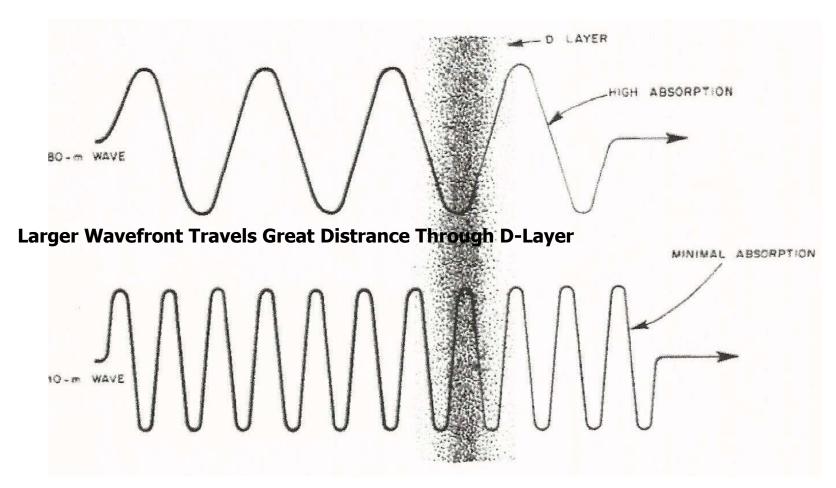

# Why So Many Bands?

- Each HF band has particular <u>propagation</u> characteristics:
  - Long-range vs. Short-range
  - Daytime vs. Nighttime
  - Summer vs. Winter
  - Top vs. Bottom of Sunspot Cycle
- Also:
  - Noise Levels
  - Types of QSOs Found Most Often

# "Lower" vs "Higher" Bands

- Generally Speaking:
  - Lower Bands (160-40 Meters)
    - Better in Winter than Summer
    - Better at Bottom of Sunspot Cycle
    - Local/Regional Daytime -- DX at Night
  - Higher Bands (30-10 Meters)
    - Better in Summer Than Winter
    - Better at Top of Sunspot Cycle
    - DX Day and Night (at top of cycle)
    - DX Day Closed at Night (bottom of cycle)