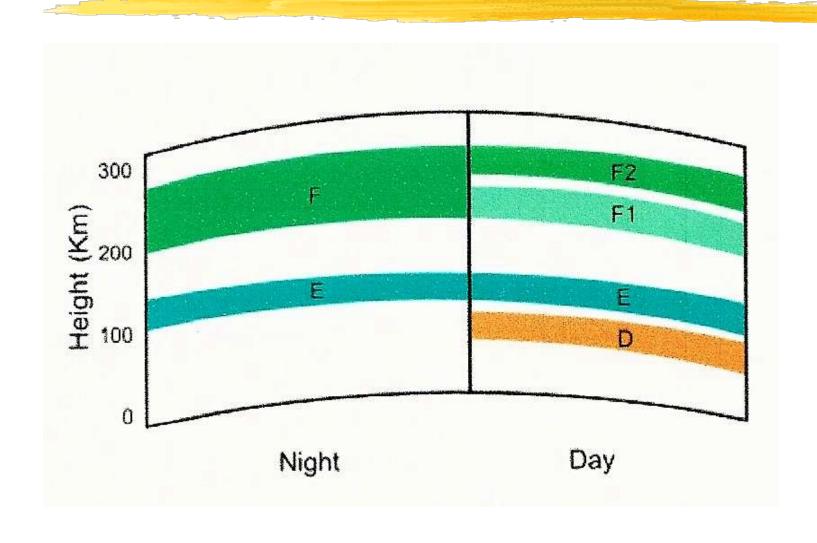

# Why So Many Bands?

- Each HF band has particular <u>propagation</u> characteristics:
  - Long-range vs. Short-range
  - Daytime vs. Nighttime
  - Summer vs. Winter
  - Top vs. Bottom of Sunspot Cycle
- Also:
  - Noise Levels
  - Types of QSOs Found Most Often

# "Lower" vs "Higher" Bands

- Generally Speaking:
  - Lower Bands (160-40 Meters)
    - Better in Winter than Summer
    - Better at Bottom of Sunspot Cycle
    - Local/Regional Daytime -- DX at Night
  - Higher Bands (30-10 Meters)
    - Better in Summer Than Winter
    - Better at Top of Sunspot Cycle
    - DX Day and Night (at top of cycle)
    - DX Day Closed at Night (bottom of cycle)