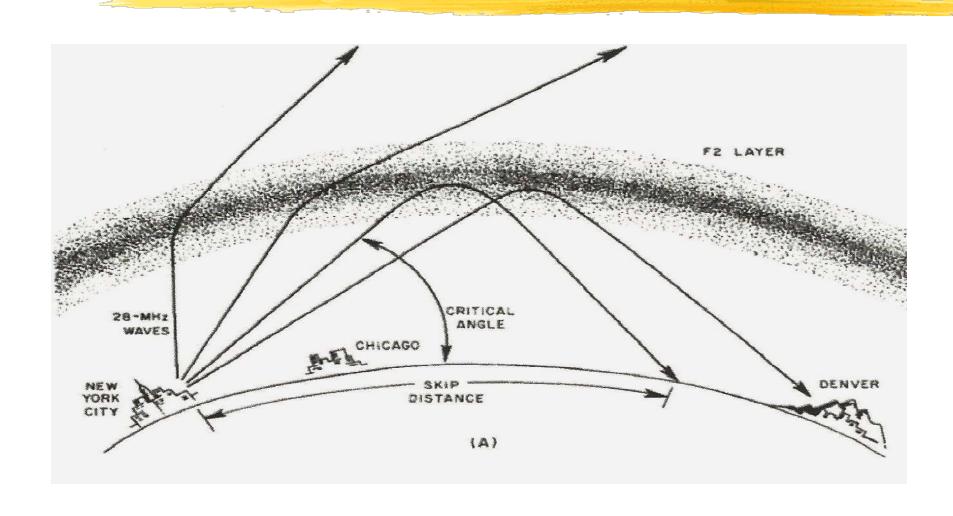

# Why So Many Bands?

- Each HF band has particular <u>propagation</u> characteristics:
  - Long-range vs. Short-range
  - Daytime vs. Nighttime
  - Summer vs. Winter
  - Top vs. Bottom of Sunspot Cycle
- Also:
  - Noise Levels
  - Types of QSOs Found Most Often

# "Lower" vs "Higher" Bands

- Generally Speaking:
  - Lower Bands (160-40 Meters)
    - Better in Winter than Summer
    - Better at Bottom of Sunspot Cycle
    - Local/Regional Daytime -- DX at Night
  - Higher Bands (30-10 Meters)
    - Better in Summer Than Winter
    - Better at Top of Sunspot Cycle
    - DX Day and Night (at top of cycle)
    - DX Day Closed at Night (bottom of cycle)