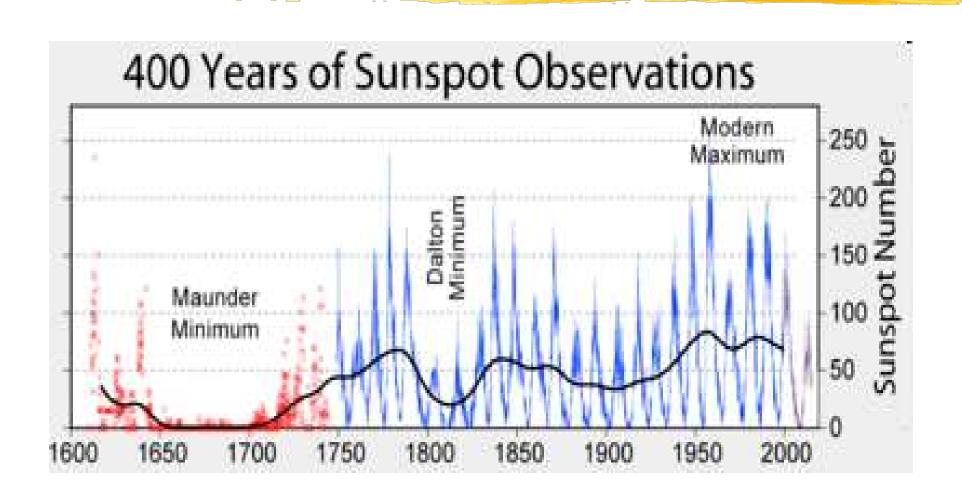

# Why So Many Bands?

- Each HF band has particular <u>propagation</u> characteristics:
  - Long-range vs. Short-range
  - Daytime vs. Nighttime
  - Summer vs. Winter
  - Top vs. Bottom of Sunspot Cycle
- Also:
  - Noise Levels
  - Types of QSOs Found Most Often

# "Lower" vs "Higher" Bands

- Generally Speaking:
  - Lower Bands (160-40 Meters)
    - Better in Winter than Summer
    - Better at Bottom of Sunspot Cycle
    - Local/Regional Daytime -- DX at Night
  - Higher Bands (30-10 Meters)
    - Better in Summer Than Winter
    - Better at Top of Sunspot Cycle
    - DX Day and Night (at top of cycle)
    - DX Day Closed at Night (bottom of cycle)