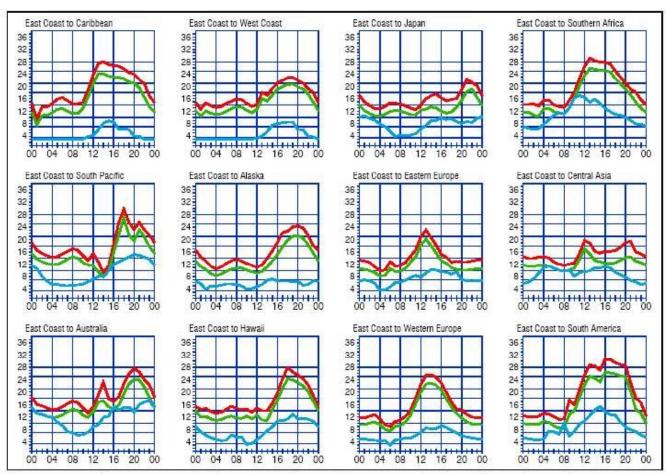

# **Basics of HF Operating**

Bands, modes, propagation, on-air procedures, and using rig controls to get the most out of your HF transceiver

Mel Granick - KS2G Ham Radio University January 5, 2019