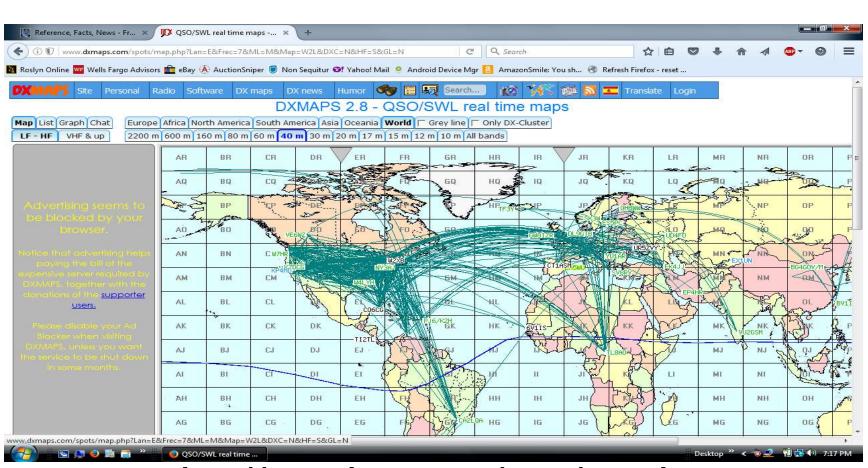

# **Basics of HF Operating**

Bands, modes, propagation, on-air procedures, and using rig controls to get the most out of your HF transceiver

Mel Granick - KS2G Ham Radio University January 5, 2019