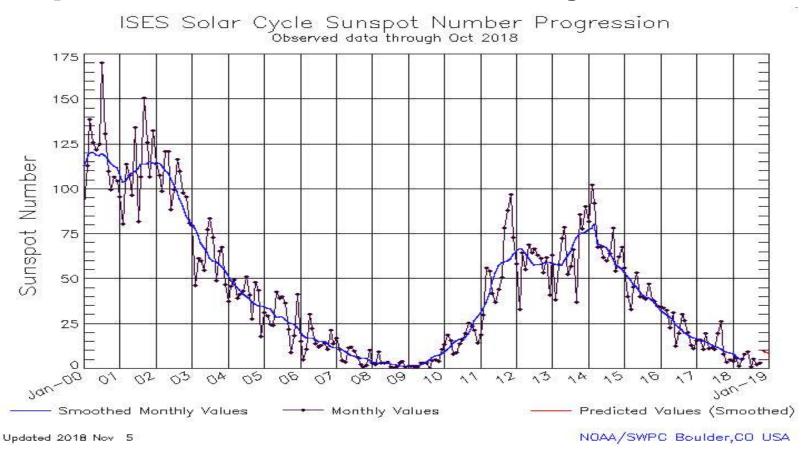

# Why So Many Bands?

- Each HF band has particular <u>propagation</u> characteristics:
  - Long-range vs. Short-range
  - Daytime vs. Nighttime
  - Summer vs. Winter
  - Top vs. Bottom of Sunspot Cycle
- Also:
  - Noise Levels
  - Types of QSOs Found Most Often

# "Lower" vs "Higher" Bands

- Generally Speaking:
  - Lower Bands (160-40 Meters)
    - Better in Winter than Summer
    - Better at Bottom of Sunspot Cycle
    - Local/Regional Daytime -- DX at Night
  - Higher Bands (30-10 Meters)
    - Better in Summer Than Winter
    - Better at Top of Sunspot Cycle
    - DX Day and Night (at top of cycle)
    - DX Day Closed at Night (bottom of cycle)