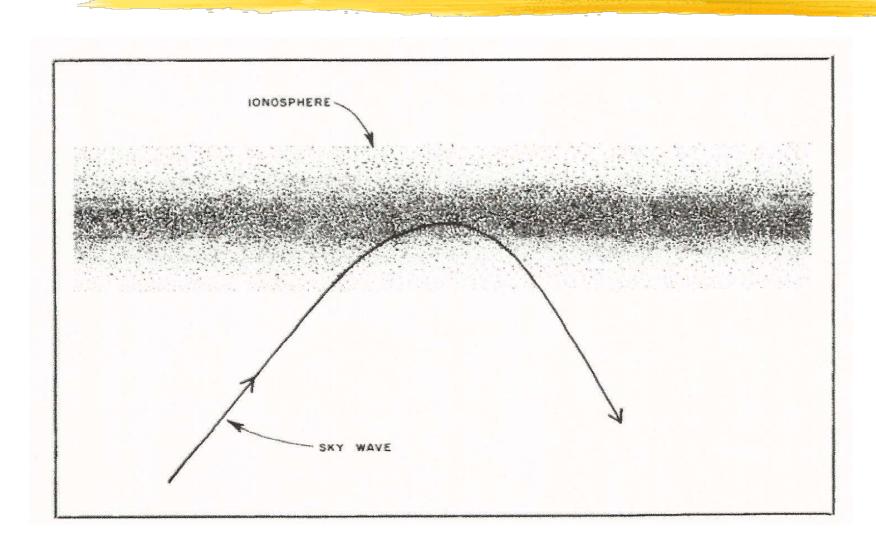

# Why So Many Bands?

- Each HF band has particular <u>propagation</u> characteristics:
  - Long-range vs. Short-range
  - Daytime vs. Nighttime
  - Summer vs. Winter
  - Top vs. Bottom of Sunspot Cycle
- Also:
  - Noise Levels
  - Types of QSOs Found Most Often

# "Lower" vs "Higher" Bands

- Generally Speaking:
  - Lower Bands (160-40 Meters)
    - Better in Winter than Summer
    - Better at Bottom of Sunspot Cycle
    - Local/Regional Daytime -- DX at Night
  - Higher Bands (30-10 Meters)
    - Better in Summer Than Winter
    - Better at Top of Sunspot Cycle
    - DX Day and Night (at top of cycle)
    - DX Day Closed at Night (bottom of cycle)