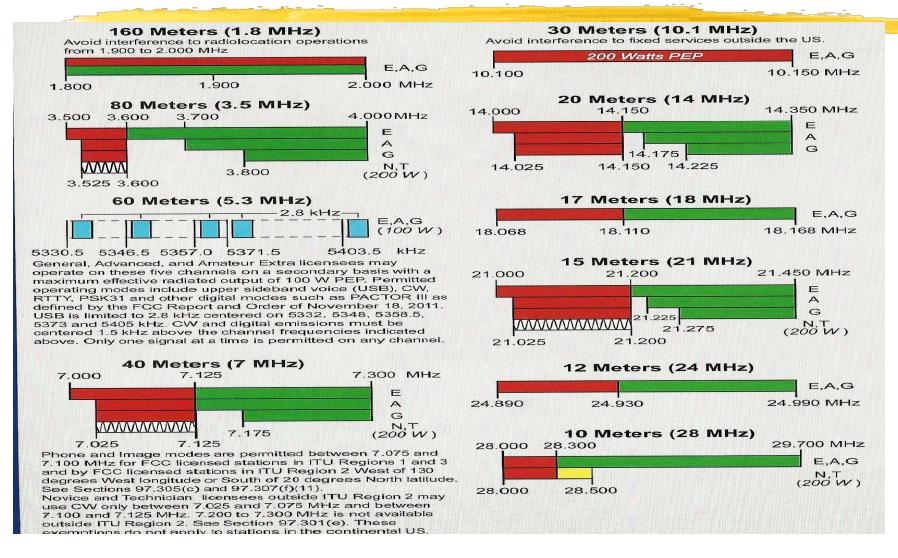

### Ten Frequency Ranges Between 1.8 and 30 MHz

- 160 Meters ... 1.8 to 2.0 MHz
- 80 Meters ... 3.5 to 4.0 MHz
- 60 Meters ... 5330.5 to 5403.5 kHz (5 Specific Channels)
- 40 Meters ... 7.0 to 7.3 MHz
- 30 Meters ... 10.1 to 10.150 MHz
- 20 Meters ... 14.0 to 14.350 MHz
- 17 Meters ... 18.068 to 18.168 MHz
- 15 Meters ... 21.0 to 21.450 MHz
- 12 Meters ... 24.890 to 24.900 MHz
- 10 Meters ... 28.0 to 29.7 MHz

### **HF Sub-Bands**

- Each HF Band is divided into frequency ranges for specific:
  - Modes -- cw, digital/data, phone
  - License Classes
    - Novice / Technician
    - General
    - Advanced
    - Extra

### **HF Sub-Bands by Mode**

#### **CW**

- Permitted on any frequency on any band
- Generally found in lowest part of each band

#### Digital/Data

- Permitted in lowest part of each band
- Generally found just above cw

#### Phone

- Permitted in the upper 1/2 to 3/4 of each band
  - LSB on 40 Meters and below
  - USB above 40 Meters

# **HF Sub-Bands by License**

# **Be Aware of Band and Sub-Band Edges**

- On SSB, Bandwidth typically is 2.5 3 KHz
  - Therefore ... stay at least 3 KHz from the edge of band or sub-band
  - On LSB ... 3 KHz **ABOVE** the bottom edge
  - On USB ... 3 KHz **BELOW** the top edge
- Examples:
  - **Bottom** of 40-Meter General Phone Sub-Band is 7.175 MHz. Transmit **no lower** than 7.178 MHz.
  - **Top** of 20-Meter Phone Band is 14.350 MHz. Transmit **no higher** than 14.347 Mhz.