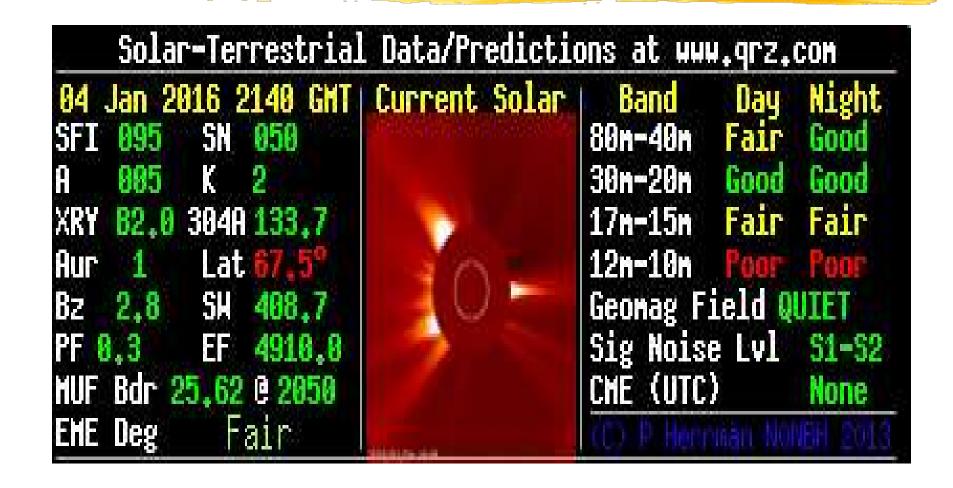

# **Basics of HF Operating**

Bands, modes, propagation, on-air procedures, and using rig controls to get the most out of your HF transceiver

Mel Granick - KS2G Ham Radio University January 5, 2019