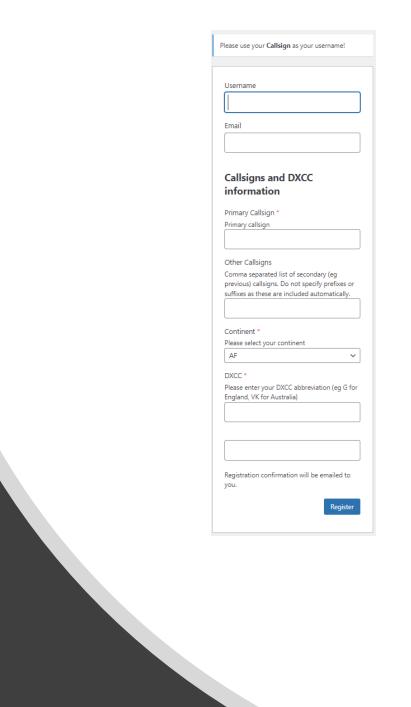

## Registering with WWFF

#### • WWFF

- <u>Registration Form < WWFF WordPress</u>
- Fill in the necessary Iformation

## Registering with POTA

- POTA
  - <u>https://parksontheair.com/</u>
    - https://pota.app/#/signup
      - Follow the instructions