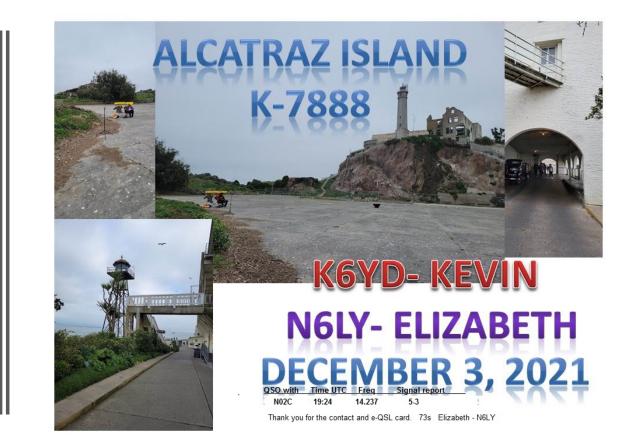

## Chasing Hints

- Run as much power as you need for the activator to hear you. They are probably operating battery power. That might fool you into thinking that band conditions are bad.
- If you can't break a pileup, listen to another park. I usually see 10 – 90 parks on at any given time. You should be able to find one that is "lonely"
- Very often operators will be doing a twofer. They will be giving credit for more than one park.
- As you get to know the activators, they might send you and email with the schedule of the parks they are planning to operate in.
- If you are going to re-spot a park, be sure to carry the park id's
- Relays are usually OK. That is where you help out a calling station by clearing up his / her call with the Activator or letting the Activator know a DX or QRP station is calling them.
- While chasing, you might come across a park that has meaning for you and you want to confirm it, exchange a QSL if it is very unusual. I always send an email to that operator. I did that to get the pictures for my next slide.

## Alcatraz Island