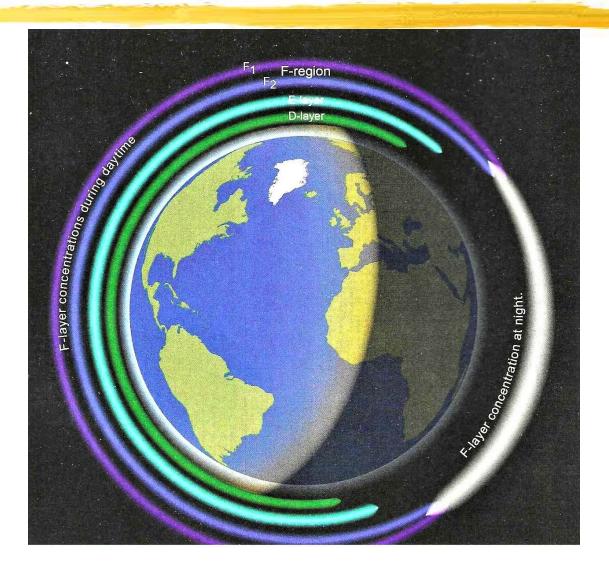

# **Why So Many Bands?**

Each HF band has particular <u>propagation</u> characteristics:

- Long-range vs. Short-range
- Daytime vs. Nighttime
- Summer vs. Winter
- Top vs. Bottom of Sunspot Cycle
- Also:
  - Noise Levels
    - Types of QSOs Found Most Often

#### Generally Speaking.

- Lower Bands (160-40 Meters)
  - Better in Winter than Summer
  - Better at Bottom of Sunspot Cycle
  - Local/Regional Daytime -- DX at Night
- Higher Bands (30-10 Meters)
  - Better in Summer Than Winter
  - Better at Top of Sunspot Cycle
  - DX Day and Night (at top of cycle)
  - DX Day Closed at Night (bottom of cycle)