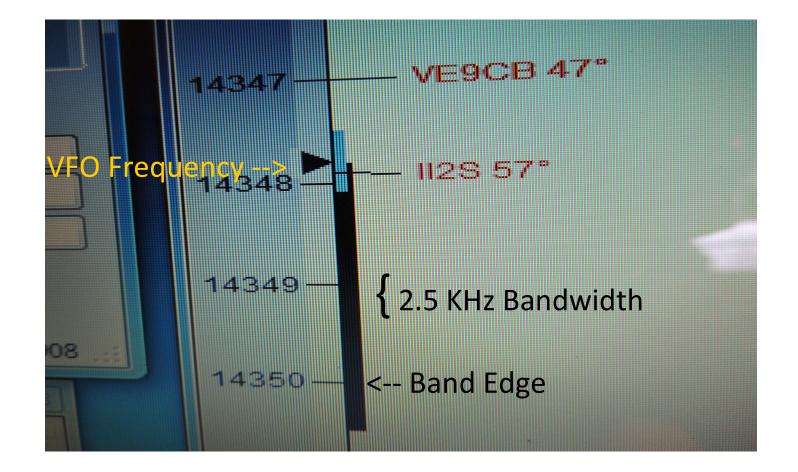

# Be Aware of Band and Sub-Band Edges

On SSB, Bandwidth typically is 2.5 - 3 KHz

- Therefore ... stay at least 3 KHz from the edge of band or sub-band
- On LSB ... 3 KHz **ABOVE** the bottom edge
- On USB ... 3 KHz **BELOW** the top edge
- Examples:
  - **Bottom** of 40-Meter General Phone Sub-Band is 7.175 MHz. Transmit **no lower** than 7.178 MHz.
  - **Top** of 20-Meter Phone Band is 14.350 MHz. Transmit **no higher** than 14.347 MHz.