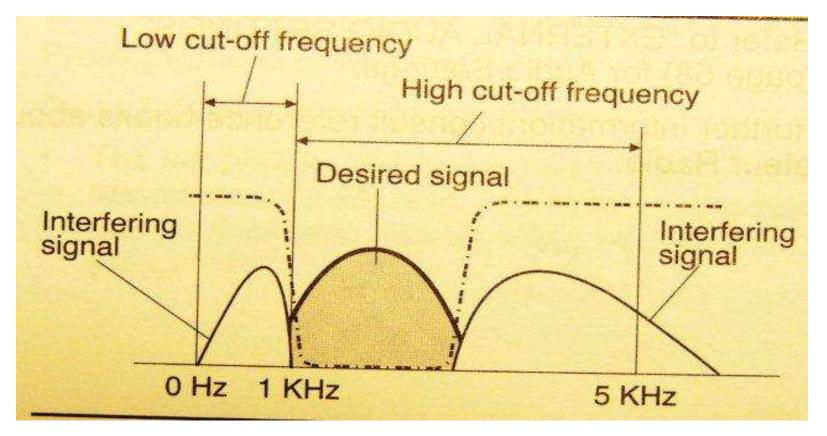

ls**

#### RIT

- Receiver Incremental Tuning
- Clarifier" on Yaesu Radios
  - Changes Receive Frequency Without Changing Transmit Frequency

#### XIT

- Transmitter Incremental Tuning
  - Changes Transmit Frequency Without Changing Receive Frequency
  - Sometimes can be used for "split" in the absence of dual VFO's

### **Interference Controls**

- Noise Filter / Noise Reduction
  - Reduces Steady Background Noise
- Noise Blanker
  - Reduces Pulsing Background Noise
- Notch Filter
  - "Nulls" Specific
     Interfering Signal
     (e.g. Heterodynes)



### **Bandwidth Controls**

#### IF Shift

Shifts Center Frequency of Pass Band



### **Bandwidth Controls**

# Wide / Narrow (DSP & Roofing) FiltersFixed Bandwidth (CW & FSK)



### **Bandwidth Controls**

#### Variable Bandwidth Filters



# 73, CU On The Air!



### The slide deck of this presentation will be posted on the HRU website:

#### www.HamRadioUniversity.org

#### Visit & Subscribe To The HRU Channel on YouTube

If you Have Any Questions Email Me: ks2g@arrl.net