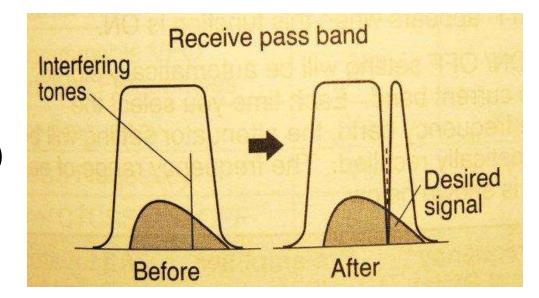

RF Attenuator

- Reduces Receiver Sensitivity By A Set Amount
- RF Preamp
  - Increases Receiver Sensitivity By A Set Amount
- Squelch
  - Mutes Receiver When No Signal Is Present
  - Leave "Wide Open" Except For FM

# **Receiver Tuning Controls**

#### RIT

- Receiver Incremental Tuning
- Clarifier" on Yaesu Radios
  - Changes Receive Frequency Without Changing Transmit Frequency

#### XIT

- Transmitter Incremental Tuning
  - Changes Transmit Frequency Without Changing Receive Frequency
  - Sometimes can be used for "split" in the absence of dual VFO's

### **Interference Controls**

- Noise Filter / Noise Reduction
  - Reduces Steady Background Noise
- Noise Blanker
  - Reduces Pulsing Background Noise
- Notch Filter
  - "Nulls" Specific
     Interfering Signal
     (e.g. Heterodynes)



### **Bandwidth Controls**

#### IF Shift

Shifts Center Frequency of Pass Band



### **Bandwidth Controls**

# Wide / Narrow (DSP & Roofing) FiltersFixed Bandwidth (CW & FSK)



### **Bandwidth Controls**

#### Variable Bandwidth Filters



# 73, CU On The Air!



### The slide deck of this presentation will be posted on the HRU website:

#### www.HamRadioUniversity.org

#### Visit & Subscribe To The HRU Channel on YouTube

If you Have Any Questions Email Me: ks2g@arrl.net