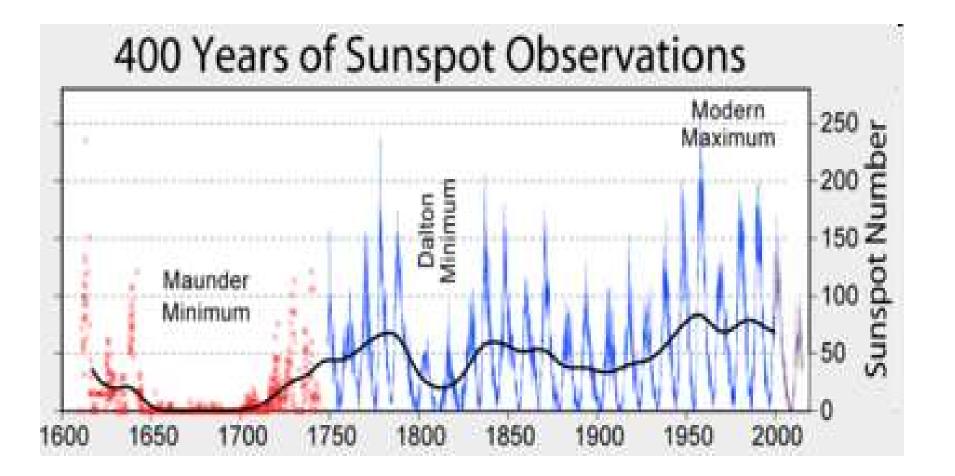

- Sky Wave Nighttime (DX)
- Upper Frequency Bands
  - 30, 20, 17, 15, 10 Meters
  - Both Ground Wave & Sky Wave Day and Night (When Open)

### HF Propagation: The Key Role of the D-Layer



# **D-Layer Absorption**

#### Lower Frequency = Higher Absorption



## Frequency and Ionization Level



# For A Detailed Explanation:

#### Go To YouTube:

#### "The Effects Of The Ionosphere On Radio Wave Propagation"



# **Sky Wave & Sunspots**

#### Ionization Determined by Sunspot Activity

More Sunspots = More Ionization

More Ionization = More DX at Higher Frequencies

#### Sunspots Rise and Fall in 11-Year Cycles

Discovered in 1843 by Samuel Heinrich Schwabe, who retrospectively started a numbering scheme with 1755-1766 as Cycle #1

### Modern Sunspot Maximum Was 1959 - Peak of Cycle 19



### Strength of Cycles Has Been Declining



#### Solar Cycle 25 Began In December, 2019



### Solar Conditions Vary Day-to-Day ... Even Hour-to-Hour



#### https://www.hamqsl.com/solar.html

### **Propagation Calculators**



#### http://www.voacap.com

### **Real-Time Path Views**



http://www.dxmaps.com/spots/map.php

### **Look For Yourself:**



# **Making Contacts**

### Proactively:

#### Call CQ

- Tune The Band
  - Get a "feel" for conditions and activity
- LISTEN for a clear frequency
  - **ASK** "Is the Frequency in use?"
    - QRL? On CW
  - Because of how HF propagation works you often hear only one side of a QSO. So what appears to be a clear frequency may be occupied by a QSO in which you're not hearing one (or more) of the stations involved

# **Typical CQ Format**

##