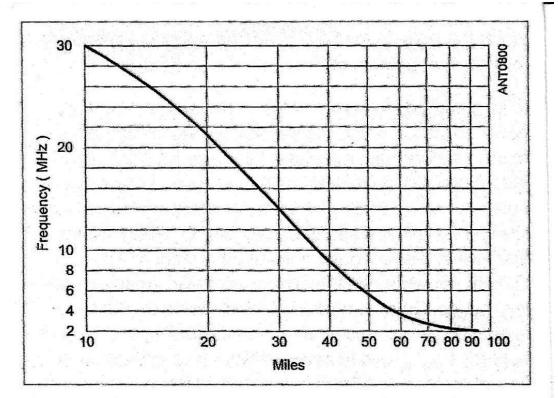

# **Why So Many Bands?**

Each HF band has particular <u>propagation</u> characteristics:

- Long-range vs. Short-range
- Daytime vs. Nighttime
- Summer vs. Winter
- Top vs. Bottom of Sunspot Cycle
- Also:
  - Noise Levels
    - Types of QSOs Found Most Often

#### Generally Speaking.

- Lower Bands (160-40 Meters)
  - Better in Winter than Summer
  - Better at Bottom of Sunspot Cycle
  - Local/Regional Daytime -- DX at Night
- Higher Bands (30-10 Meters)
  - Better in Summer Than Winter
  - Better at Top of Sunspot Cycle
  - DX Day and Night (at top of cycle)
  - DX Day Closed at Night (bottom of cycle)