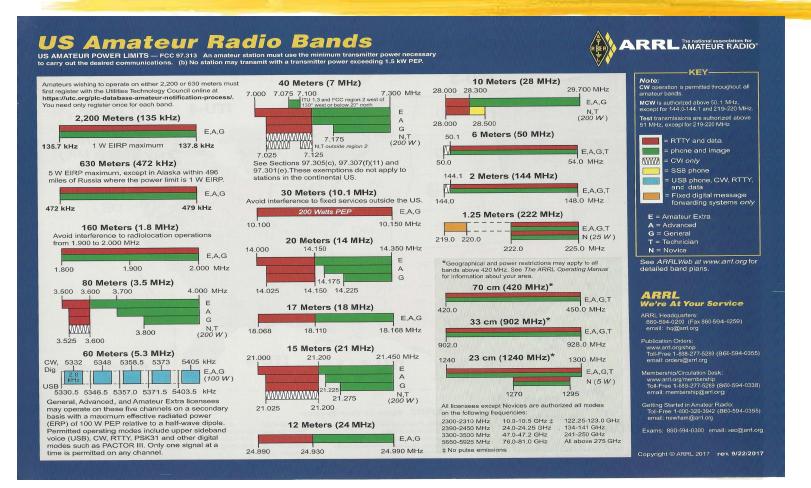

#### Ten Frequency Ranges Between 1.8 and 30 MHz

- 160 Meters ... 1.8 to 2.0 MHz
- 80 Meters ... 3.5 to 4.0 MHz
- 60 Meters ... 5332 to 5405 kHz (5 Specific 2.8 kHz Channels)
- 40 Meters ... 7.0 to 7.3 MHz
- 30 Meters ... 10.1 to 10.150 MHz
- 20 Meters ... 14.0 to 14.350 MHz
- 17 Meters ... 18.068 to 18.168 MHz
- 15 Meters ... 21.0 to 21.450 MHz
- 12 Meters ... 24.890 to 24.900 MHz
- 10 Meters ... 28.0 to 29.7 MHz

### **HF Sub-Bands by License**

http://www.arrl.org/graphical-frequency-allocations