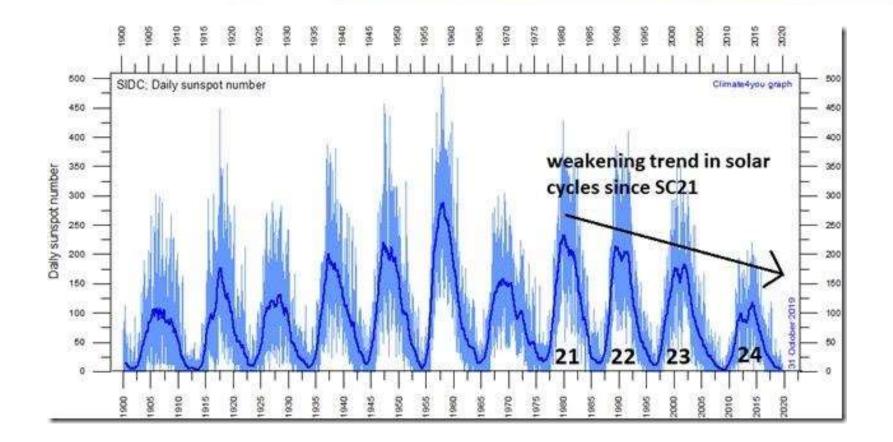

y Bands
  - 30, 20, 17, 15, 10 Meters
  - Both Ground Wave & Sky Wave Day and Night (When Open)

### HF Propagation: The Key Role of the D-Layer



# **D-Layer Absorption**

#### Lower Frequency = Higher Absorption



## Frequency and Ionization Level



# For A Detailed Explanation:

#### Go To YouTube:

#### "The Effects Of The Ionosphere On Radio Wave Propagation"



# **Sky Wave & Sunspots**

#### Ionization Determined by Sunspot Activity

More Sunspots = More Ionization

More Ionization = More DX at Higher Frequencies

#### Sunspots Rise and Fall in 11-Year Cycles

Discovered in 1843 by Samuel Heinrich Schwabe, who retrospectively started a numbering scheme with 1755-1766 as Cycle #1

### Modern Sunspot Maximum Was 1959 - Peak of Cycle 19



### Strength of Cycles Has Been Declining



#### Solar Cycle 25 Began In December, 2019



### Solar Conditions Vary Day-to-Day ... Even Hour-to-Hour



#### https://www.hamqsl.com/solar.html

### **Propagation Calculators**



#### http://www.voacap.com

### **Real-Time Path Views**



http://www.dxmaps.com/spots/map.php

### **Look For Yourself:**



# **Making Contacts**

### Proactively:

#### Call CQ

- Tune The Band
  - Get a "feel" for conditions and activity
- LISTEN for a clear frequency
  - **ASK** "Is the Frequency in use?"
    - QRL? On CW
  - Because of how HF propagation works you often hear only one side of a QSO. So what appears to be a clear frequency may be occupied by a QSO in which you're not hearing one (or more) of the stations involved

# **Typical CQ Format**

#### On Phone:

CQ, CQ, CQ calling CQ 20 meters