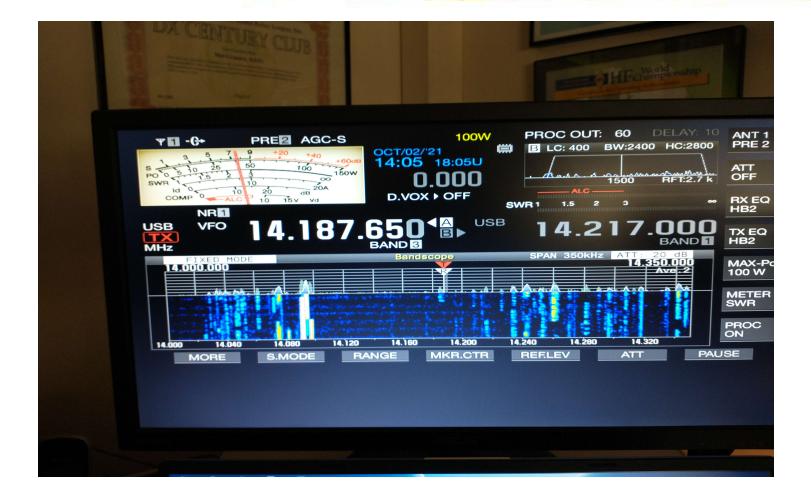

"The Effects Of The Ionosphere On Radio Wave Propagation"



# **Sky Wave & Sunspots**

#### Ionization Determined by Sunspot Activity

More Sunspots = More Ionization

More Ionization = More DX at Higher Frequencies

#### Sunspots Rise and Fall in 11-Year Cycles

Discovered in 1843 by Samuel Heinrich Schwabe, who retrospectively started a numbering scheme with 1755-1766 as Cycle #1

### Modern Sunspot Maximum Was 1959 - Peak of Cycle 19



### Strength of Cycles Has Been Declining



#### Solar Cycle 25 Began In December, 2019



### Solar Conditions Vary Day-to-Day ... Even Hour-to-Hour



#### https://www.hamqsl.com/solar.html

### **Propagation Calculators**



#### http://www.voacap.com

### **Real-Time Path Views**



http://www.dxmaps.com/spots/map.php

### **Look For Yourself:**



# **Making Contacts**

### Proactively:

#### Call CQ

- Tune The Band
  - Get a "feel" for conditions and activity
- LISTEN for a clear frequency
  - **ASK** "Is the Frequency in use?"
    - QRL? On CW
  - Because of how HF propagation works you often hear only one side of a QSO. So what appears to be a clear frequency may be occupied by a QSO in which you're not hearing one (or more) of the stations involved

# **Typical CQ Format**

#### On Phone:

CQ, CQ, CQ calling CQ 20 meters. This is KS2G calling. Kilo Sierra Two Golf, KS2G near New York City calling CQ 20 meters. Hello CQ, CQ, CQ calling CQ 20 meters and standing by for a call.

On CW / RTTY:

CQ CQ DE KS2G KS2G CQ CQ DE KS2G KS2G K

# **Making Contacts**

#### Respond to CQ's

- Casual" Contacts
  - Phone: W2HF This is KS2G OVE