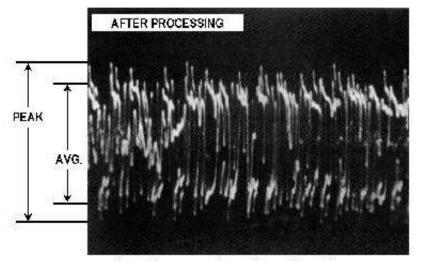

eQSL
  - Club Log









### **Operating Awards**









### Getting The Most Out Of Your HF Transceiver

#### Transmitter Controls:

- RF Power Output cw, digital, ssb
- Microphone Level
  - Speech Processing / Compression
    - Increases Average RF Power & Adds "Punch" To Audio
    - Observe ALC (Automatic Level Control) Limit
  - Transmit Audio Equalization
    - Control "Highs" & "Lows" For Maximum Intelligibility
  - Transmit Audio Monitor
    - Listen To Yourself As You Transmit
  - Ask For Audio Reports From Stations You Work

### **Speech Processing**

#### Also Known As Audio Compression Increases SSB "Talk Power"



Actual speech waveform photograph with no processing, as it exists at the TX mike input. Note the very high peak amplitude when compared to the average levels.



Correctly processed speech waveform. The average amplitude *relative to the peaks* is now much higher. This is a dramatic increase in the average power output, but without the risk of distortion because the peaks have been limited by diode clipping.

### **Transmitter Keying Controls**

#### VOX (Voice Operated Transmit)

- Transmitter is Keyed By Sensing Speech
  - Sensitivity / Delay (Hang) Time / Anti-VOX
- CW Break-In
  - Automatic Switching Between Transmit & Receive
  - Full Break-In (QSK)
    - Switches from transmit to receive immediately when key contacts open
  - Semi-Break-In
    - When key contacts open, switch to receive is delayed by a set duration (usually controlled by VOX setting)

### **Automatic Antenna Tuner**

- Automatically "matches" out-of-resonance antenna impeda