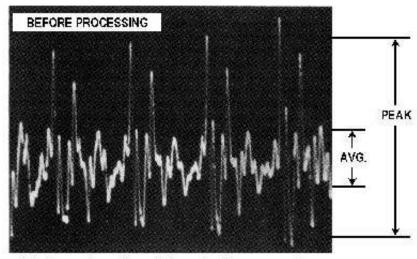

- 2nd District Incoming QSL Bureau
    - North Jersey DX Association
    - Purchase Return-Envelope "Credits"
- Electronic
  - ARRL Logbook of the World (LoTW)
  - eQSL
  - Club Log









### **Operating Awards**









### Getting The Most Out Of Your HF Transceiver

#### Transmitter Controls:

- RF Power Output cw, digital, ssb
- Microphone Level
  - Speech Processing / Compression
    - Increases Average RF Power & Adds "Punch" To Audio
    - Observe ALC (Automatic Level Control) Limit
  - Transmit Audio Equalization
    - Control "Highs" & "Lows" For Maximum Intelligibility
  - Transmit Audio Monitor
    - Listen To Yourself As You Transmit
  - Ask For Audio Reports From Stations You Work

### **Speech Processing**

#### Also Known As Audio Compression Increases SSB "Talk Power"



Actual speech waveform photograph with no processing, as it exists at the TX mike input. Note the very high peak amplitude when compared to the average levels.



Correctly processed speech waveform. The average amplitude *relative to the peaks* is now much higher. This is a dramatic increase in the average power output, but without the risk of distortion because the peaks have been limited by diode clipping.

### **Transmitter Keying Controls**

#### VOX (Voice Operated Transmit)

- Transmitter is Keyed By Sensing Speech
  - Sensitivity / Delay (Hang) Time / Anti-VOX
- CW Break-In
  - Automatic Switching Between Transmit & Receive
  - Full Break-In (QSK)
    - Switches from transmit to receive immediately when key contacts open
  - Semi-Break-In
    - When key contacts open, switch to r