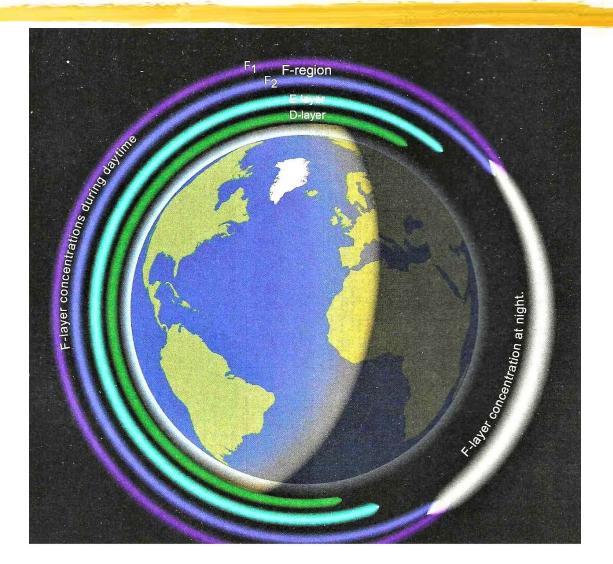

# **Why So Many Bands?**

Each HF band has particular <u>propagation</u> characteristics:

- Long-range vs. Short-range
- Daytime vs. Nighttime
- Summer vs. Winter
- Top vs. Bottom of Sunspot Cycle
- Also:
  - Noise Levels
    - Types of QSOs Found Most Often

#### Generally Speaking.

- Lower Bands (160-40 Meters)
  - Better in Winter than Summer
  - Better at Bottom of Sunspot Cycle
  - Local/Regional Daytime -- DX at Night
- Higher Bands (30-10 Meters)
  - Better in Summer Than Winter
  - Better at Top of Sunspot Cycle
  - DX Day and Night (at top of cycle)
  - DX Day Closed at Night (bottom of cycle)