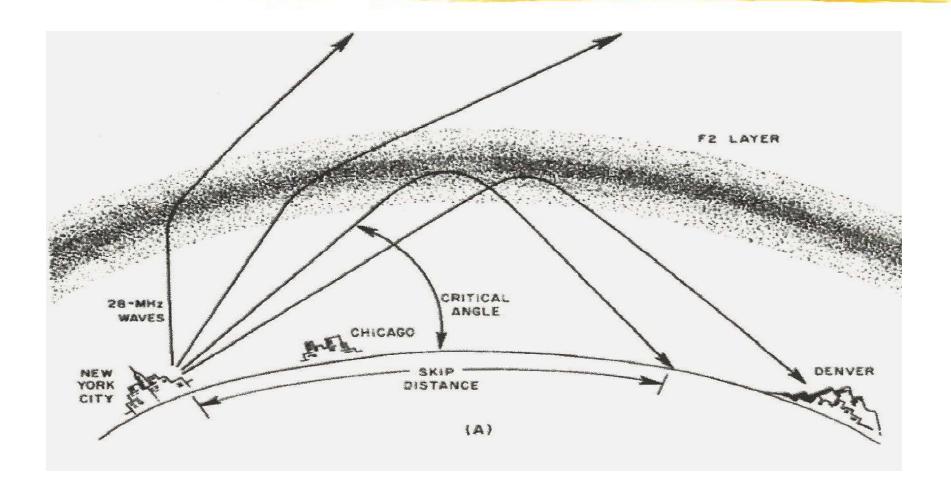

# **Why So Many Bands?**

Each HF band has particular <u>propagation</u> characteristics:

- Long-range vs. Short-range
- Daytime vs. Nighttime
- Summer vs. Winter
- Top vs. Bottom of Sunspot Cycle
- Also:
  - Noise Levels
    - Types of QSOs Found Most Often

#### Generally Speaking.

- Lower Bands (160-40 Meters)
  - Better in Winter than Summer
  - Better at Bottom of Sunspot Cycle
  - Local/Regional Daytime -- DX at Night
- Higher Bands (30-10 Meters)
  - Better in Summer Than Winter
  - Better at Top of Sunspot Cycle
  - DX Day and Night (at top of cycle)
  - DX Day Closed at Night (bottom of cycle)