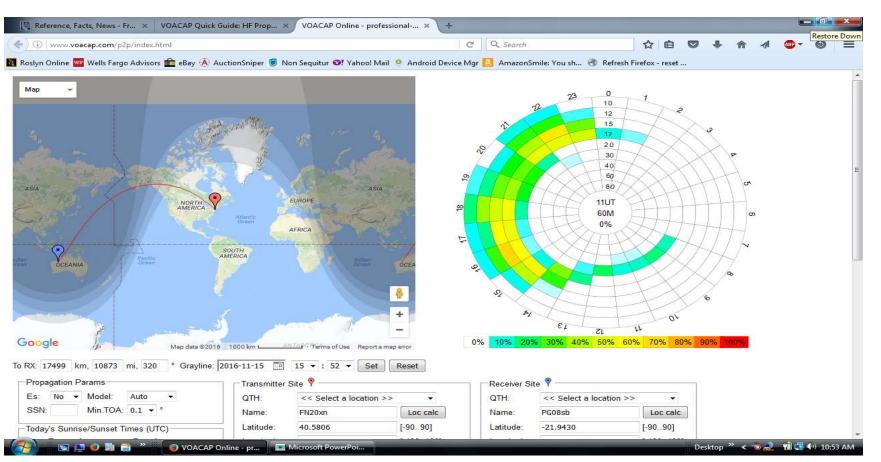

Frequency = Higher Absorption



## Frequency and Ionization Level



# For A Detailed Explanation:

#### Go To YouTube:

#### "The Effects Of The Ionosphere On Radio Wave Propagation"



# **Sky Wave & Sunspots**

#### Ionization Determined by Sunspot Activity

More Sunspots = More Ionization

More Ionization = More DX at Higher Frequencies

#### Sunspots Rise and Fall in 11-Year Cycles

Discovered in 1843 by Samuel Heinrich Schwabe, who retrospectively started a numbering scheme with 1755-1766 as Cycle #1

### Modern Sunspot Maximum Was 1959 - Peak of Cycle 19



### Strength of Cycles Has Been Declining



#### Solar Cycle 25 Began In December, 2019



### Solar Conditions Vary Day-to-Day ... Even Hour-to-Hour



#### https://www.hamqsl.com/solar.html

### **Propagation Calculators**



#### http://www.voacap.com

### **Real-Time Path Views**



http://www.dxmaps.com/spots/map.php

### **Look For Yourself:**



# **Making Contacts**

### Proactively:

#### Call CQ

- Tune The Band
  - Get a "feel" for conditions and activity
- LISTEN for a clear frequency
  - **ASK** "Is the Frequency in use?"
    - QRL? On CW
  - Because of how HF propagation works you often hear only one side of a QSO. So what appears to be a clear frequency may be occupied by a QSO in which you're not hearing one (or more) of the stations involved

# **Typical CQ Format**

#### On Phone:

CQ, CQ, CQ calling CQ 20 meters. This is KS2G calling. Kilo Sierra Two Golf, KS2G near New York City calling CQ 20 meters. Hello CQ, CQ, CQ calling CQ 20 meters and standing by for a call.

On CW / RTTY:

CQ CQ DE K