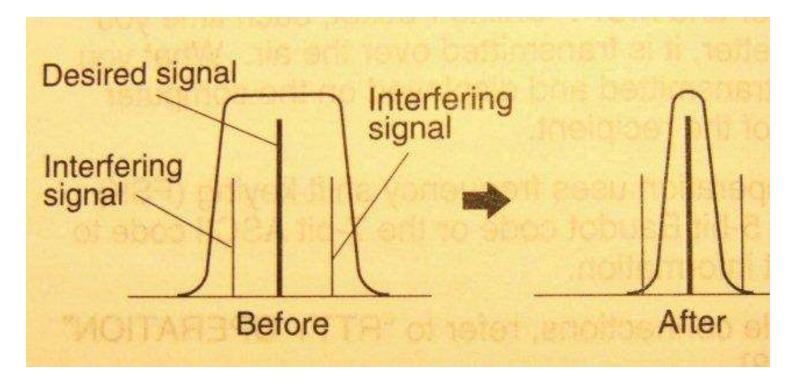

- Leave "Wide Open" Except For FM

# **Receiver Tuning Controls**

#### RIT

- Receiver Incremental Tuning
- Clarifier" on Yaesu Radios
  - Changes Receive Frequency Without Changing Transmit Frequency

#### XIT

- Transmitter Incremental Tuning
  - Changes Transmit Frequency Without Changing Receive Frequency
  - Sometimes can be used for "split" in the absence of dual VFO's

### **Interference Controls**

- Noise Filter / Noise Reduction
  - Reduces Steady Background Noise
- Noise Blanker
  - Reduces Pulsing Background Noise
- Notch Filter
  - "Nulls" Specific
     Interfering Signal
     (e.g. Heterodynes)



### **Bandwidth Controls**

#### IF Shift

Shifts Center Frequency of Pass Band



### **Bandwidth Controls**

# Wide / Narrow (DSP & Roofing) FiltersFixed Bandwidth (CW & FSK)



### **Bandwidth Controls**

#### Variable Bandwidth Filters



# 73, CU On The Air!



### The slide deck of this presentation will be posted on the HRU website:

#### www.HamRadioUniversity.org

#### Visit & Subscribe To The HRU Channel on YouTube

If you Have Any Questions Email Me: ks2g@arrl.net