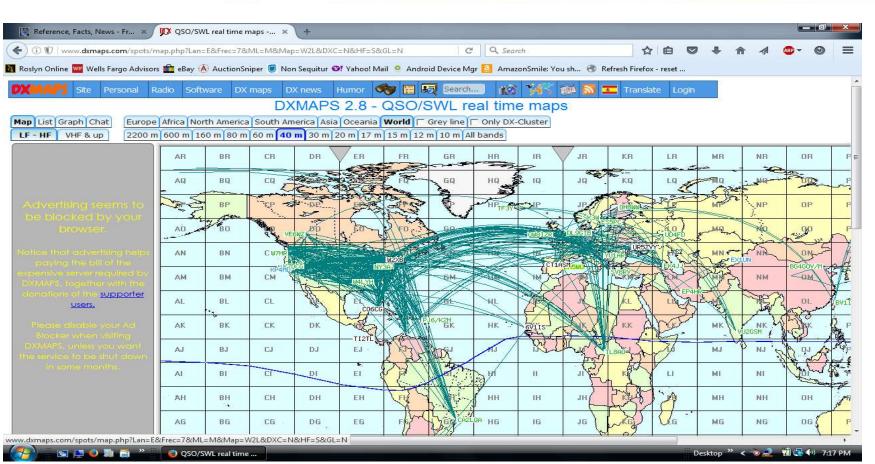

n Level



# For A Detailed Explanation:

#### Go To YouTube:

#### "The Effects Of The Ionosphere On Radio Wave Propagation"



# **Sky Wave & Sunspots**

#### Ionization Determined by Sunspot Activity

More Sunspots = More Ionization

More Ionization = More DX at Higher Frequencies

#### Sunspots Rise and Fall in 11-Year Cycles

Discovered in 1843 by Samuel Heinrich Schwabe, who retrospectively started a numbering scheme with 1755-1766 as Cycle #1

### Modern Sunspot Maximum Was 1959 - Peak of Cycle 19



### Strength of Cycles Has Been Declining



#### Solar Cycle 25 Began In December, 2019



### Solar Conditions Vary Day-to-Day ... Even Hour-to-Hour



#### https://www.hamqsl.com/solar.html

### **Propagation Calculators**



#### http://www.voacap.com

### **Real-Time Path Views**



http://www.dxmaps.com/spots/map.php

### **Look For Yourself:**



# **Making Contacts**

### Proactively:

#### Call CQ

- Tune The Band
  - Get a "feel" for conditions and activity
- LISTEN for a clear frequency
  - **ASK** "Is the Frequency in use?"
    - QRL? On CW
  - Because of how HF propagation works you often hear only one side of a QSO. So what appears to be a clear frequency may be occupied by a QSO in which you're not hearing one (or more) of the stations involved

# **Typical CQ Format**

#### On Phone:

CQ, CQ, CQ calling CQ 20 meters. This is KS2G calling. Kilo Sierra Two Golf, KS2G near New York City calling CQ 20 meters. Hello CQ, CQ, CQ calling CQ 20 meters and standing by for a call.

On CW / RTTY:

CQ CQ DE KS2G KS2G CQ CQ DE KS2G KS2G K

# **Making Contacts**

#### R