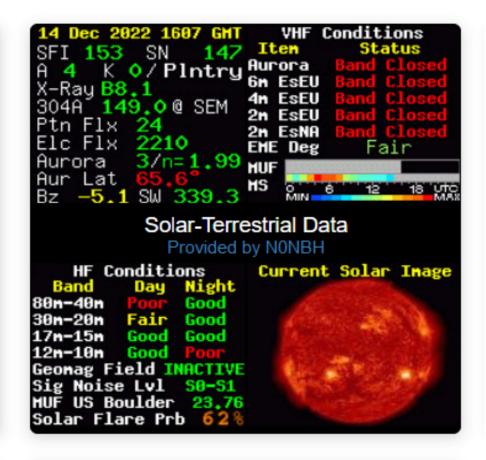

# **Why So Many Bands?**

Each HF band has particular <u>propagation</u> characteristics:

- Long-range vs. Short-range
- Daytime vs. Nighttime
- Summer vs. Winter
- Top vs. Bottom of Sunspot Cycle
- Also:
  - Noise Levels
    - Types of QSOs Found Most Often

#### Generally Speaking.

- Lower Bands (160-40 Meters)
  - Better in Winter than Summer
  - Better at Bottom of Sunspot Cycle
  - Local/Regional Daytime -- DX at Night
- Higher Bands (30-10 Meters)
  - Better in Summer Than Winter
  - Better at Top of Sunspot Cycle
  - DX Day and Night (at top of cycle)
  - DX Day Closed at Night (bottom of cycle)