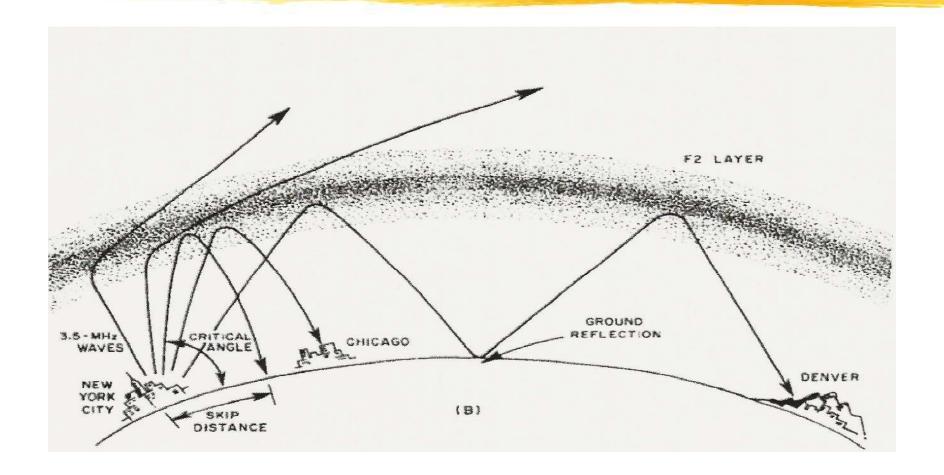

# **Why So Many Bands?**

Each HF band has particular <u>propagation</u> characteristics:

- Long-range vs. Short-range
- Daytime vs. Nighttime
- Summer vs. Winter
- Top vs. Bottom of Sunspot Cycle
- Also:
  - Noise Levels
    - Types of QSOs Found Most Often

#### Generally Speaking.

- Lower Bands (160-40 Meters)
  - Better in Winter than Summer
  - Better at Bottom of Sunspot Cycle
  - Local/Regional Daytime -- DX at Night
- Higher Bands (30-10 Meters)
  - Better in Summer Than Winter
  - Better at Top of Sunspot Cycle
  - DX Day and Night (at top of cycle)
  - DX Day Closed at Night (bottom of cycle)