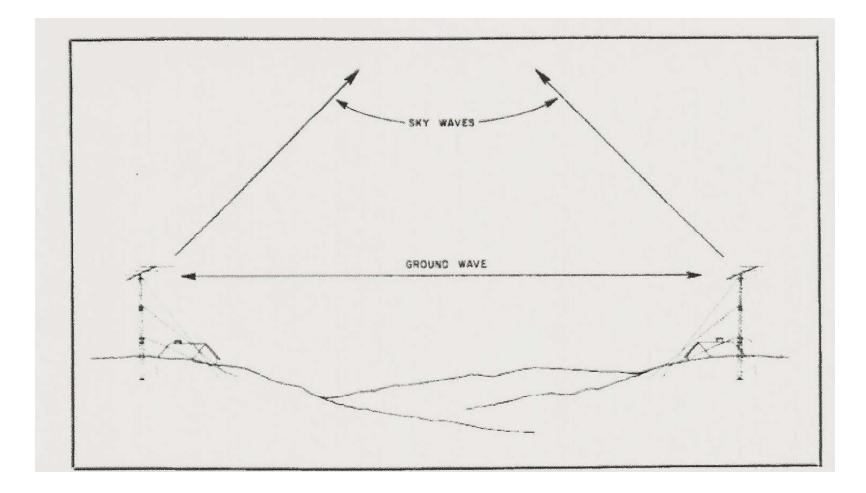

# **Why So Many Bands?**

Each HF band has particular <u>propagation</u> characteristics:

- Long-range vs. Short-range
- Daytime vs. Nighttime
- Summer vs. Winter
- Top vs. Bottom of Sunspot Cycle
- Also:
  - Noise Levels
    - Types of QSOs Found Most Often

#### Generally Speaking.

- Lower Bands (160-40 Meters)
  - Better in Winter than Summer
  - Better at Bottom of Sunspot Cycle
  - Local/Regional Daytime -- DX at Night
- Higher Bands (30-10 Meters)
  - Better in Summer Than Winter
  - Better at Top of Sunspot Cycle
  - DX Day and Night (at top of cycle)
  - DX Day Closed at Night (bottom of cycle)