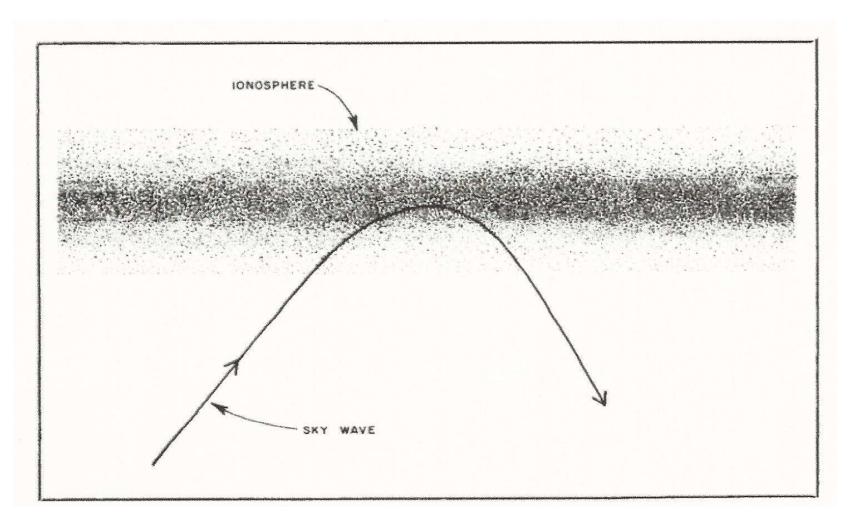

# **Why So Many Bands?**

Each HF band has particular <u>propagation</u> characteristics:

- Long-range vs. Short-range
- Daytime vs. Nighttime
- Summer vs. Winter
- Top vs. Bottom of Sunspot Cycle
- Also:
  - Noise Levels
    - Types of QSOs Found Most Often

#### Generally Speaking.

- Lower Bands (160-40 Meters)
  - Better in Winter than Summer
  - Better at Bottom of Sunspot Cycle
  - Local/Regional Daytime -- DX at Night
- Higher Bands (30-10 Meters)
  - Better in Summer Than Winter
  - Better at Top of Sunspot Cycle
  - DX Day and Night (at top of cycle)
  - DX Day Closed at Night (bottom of cycle)