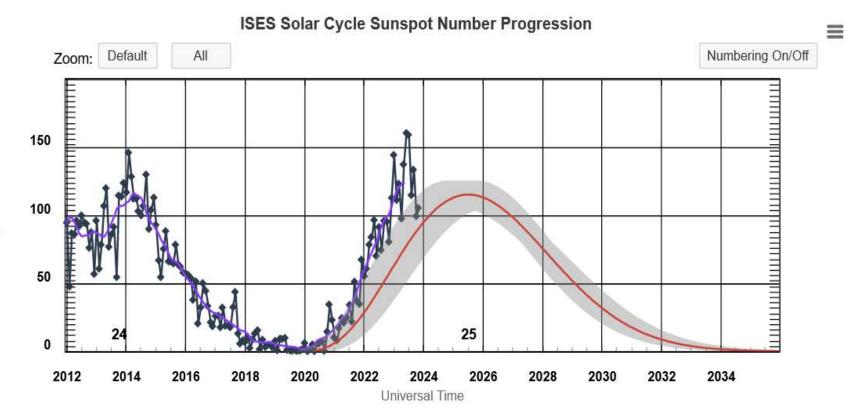

Ground Wave & Sky Wave Day and Night (When Open)

### HF Propagation: The Key Role of the D-Layer



# **D-Layer Absorption**

#### Lower Frequency = Higher Absorption



## Frequency and Ionization Level



# For A Detailed Explanation:

#### Go To YouTube:

#### "The Effects Of The Ionosphere On Radio Wave Propagation"



# **Sky Wave & Sunspots**

#### Ionization Determined by Sunspot Activity

More Sunspots = More Ionization

More Ionization = More DX at Higher Frequencies

#### Sunspots Rise and Fall in 11-Year Cycles

Discovered in 1843 by Samuel Heinrich Schwabe, who retrospectively started a numbering scheme with 1755-1766 as Cycle #1

### Modern Sunspot Maximum Was 1959 - Peak of Cycle 19



### Strength of Cycles Has Been Declining



#### Solar Cycle 25 Began In December, 2019



### Solar Conditions Vary Day-to-Day ... Even Hour-to-Hour



#### https://www.hamqsl.com/solar.html

### **Propagation Calculators**



#### http://www.voacap.com

### **Real-Time Path Views**



http://www.dxmaps.com/spots/map.php

### **Look For Yourself:**



# **Making Contacts**

### Proactively:

#### Call CQ

- Tune The Band
  - Get a "feel" for conditions and activity
- LISTEN for a clear frequency
  - **ASK** "Is the Frequency in use?"
    - QRL? On CW
  - Because of how HF propagation works you often hear only one side of a QSO. So what appears to be a clear frequency may be occupied by a QSO in which you're not hearing one (or more) of the stations involved

# **Typical CQ Format**

#### On Phone:

CQ, CQ, CQ calling CQ 20 meters. This is KS2G calling. Kilo Sierra Two Golf, K