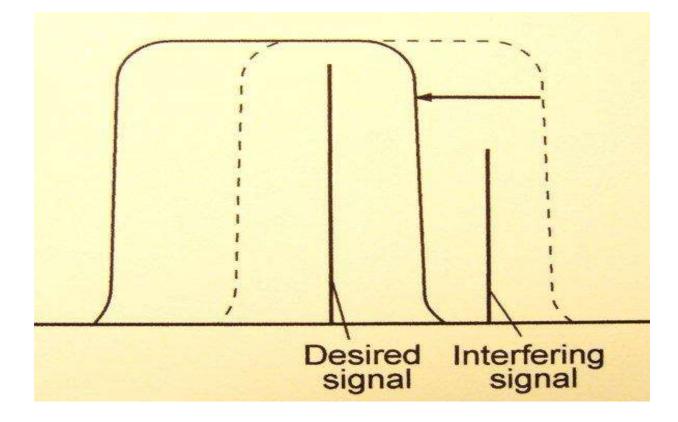

ases Receiver Sensitivity By A Set Amount
- Squelch
  - Mutes Receiver When No Signal Is Present
  - Leave "Wide Open" Except For FM

# **Receiver Tuning Controls**

#### RIT

- Receiver Incremental Tuning
- Clarifier" on Yaesu Radios
  - Changes Receive Frequency Without Changing Transmit Frequency

#### XIT

- Transmitter Incremental Tuning
  - Changes Transmit Frequency Without Changing Receive Frequency
  - Sometimes can be used for "split" in the absence of dual VFO's

### **Interference Controls**

- Noise Filter / Noise Reduction
  - Reduces Steady Background Noise
- Noise Blanker
  - Reduces Pulsing Background Noise
- Notch Filter
  - "Nulls" Specific
     Interfering Signal
     (e.g. Heterodynes)



### **Bandwidth Controls**

#### IF Shift

Shifts Center Frequency of Pass Band



### **Bandwidth Controls**

# Wide / Narrow (DSP & Roofing) FiltersFixed Bandwidth (CW & FSK)



### **Bandwidth Controls**

#### Variable Bandwidth Filters



# 73, CU On The Air!



### The slide deck of this presentation will be posted on the HRU website:

#### www.HamRadioUniversity.org

#### Visit & Subscribe To The HRU Channel on YouTube

If you Have Any Questions Email Me: ks2g@arrl.net