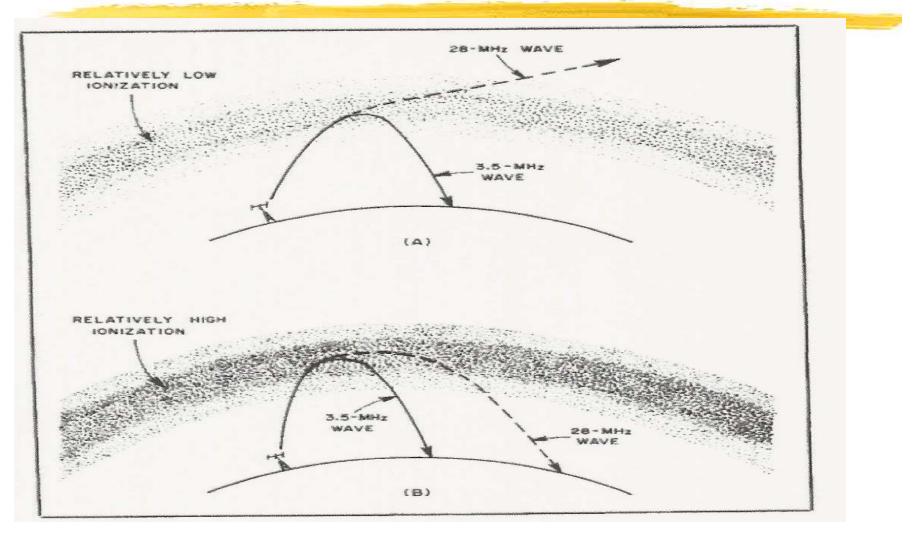

# **Why So Many Bands?**

Each HF band has particular <u>propagation</u> characteristics:

- Long-range vs. Short-range
- Daytime vs. Nighttime
- Summer vs. Winter
- Top vs. Bottom of Sunspot Cycle
- Also:
  - Noise Levels
    - Types of QSOs Found Most Often

#### Generally Speaking.

- Lower Bands (160-40 Meters)
  - Better in Winter than Summer
  - Better at Bottom of Sunspot Cycle
  - Local/Regional Daytime -- DX at Night
- Higher Bands (30-10 Meters)
  - Better in Summer Than Winter
  - Better at Top of Sunspot Cycle
  - DX Day and Night (at top of cycle)
  - DX Day Closed at Night (bottom of cycle)