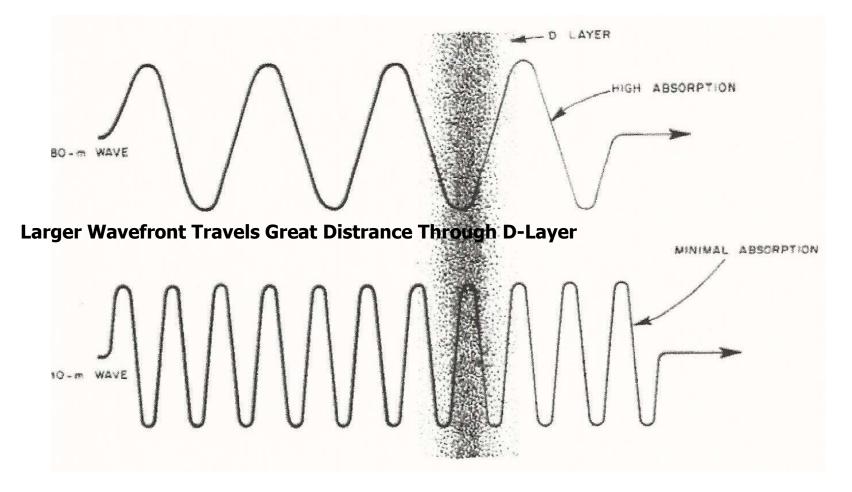

# **Why So Many Bands?**

Each HF band has particular <u>propagation</u> characteristics:

- Long-range vs. Short-range
- Daytime vs. Nighttime
- Summer vs. Winter
- Top vs. Bottom of Sunspot Cycle
- Also:
  - Noise Levels
    - Types of QSOs Found Most Often

#### Generally Speaking.

- Lower Bands (160-40 Meters)
  - Better in Winter than Summer
  - Better at Bottom of Sunspot Cycle
  - Local/Regional Daytime -- DX at Night
- Higher Bands (30-10 Meters)
  - Better in Summer Than Winter
  - Better at Top of Sunspot Cycle
  - DX Day and Night (at top of cycle)
  - DX Day Closed at Night (bottom of cycle)